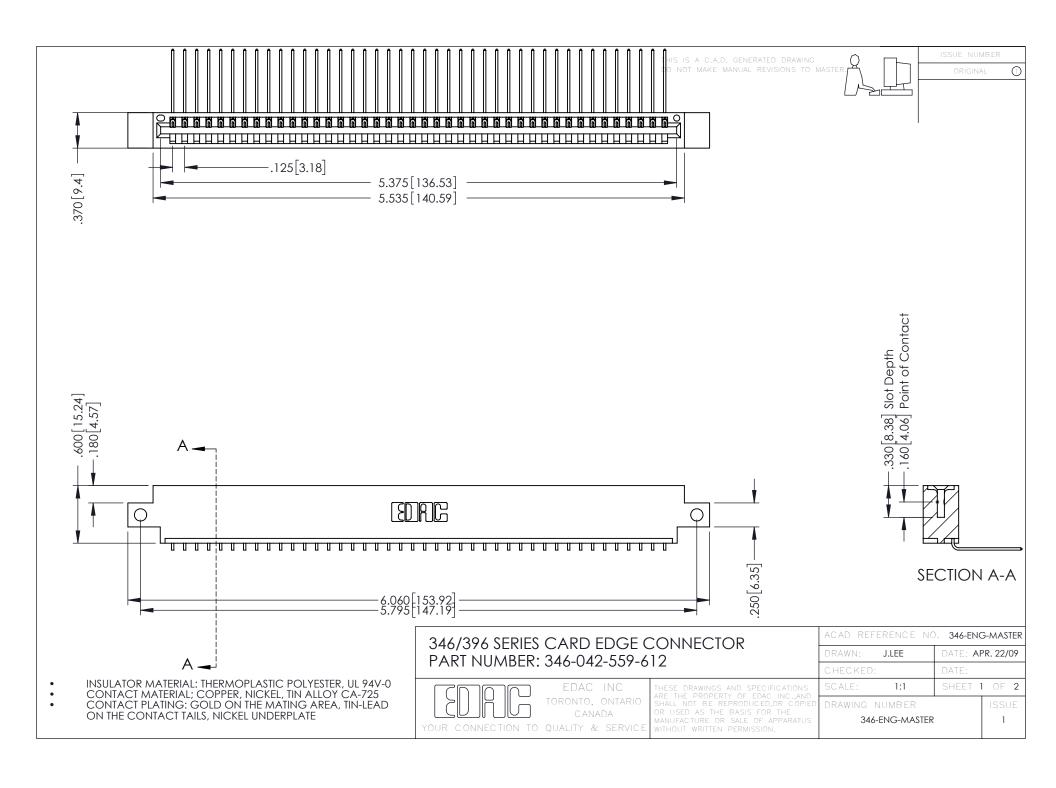

**Contact Code 555** 

**Contact Code 556** 

INSULATOR MATERIAL: THERMOPLASTIC POLYESTER, UL 94V-0 CONTACT MATERIAL; COPPER, NICKEL, TIN ALLOY CA-725

CONTACT PLATING: GOLD ON THE MATING AREA, TIN-LEAD ON THE CONTACT TAILS, NICKEL UNDERPLATE

## 346/396 SERIES CARD EDGE CONNECTOR CONTACT CODE 555,556,558,559,560 DIMENSIONS

YOUR CONNECTION TO QUALITY & SERVICE

|   | ACAD REFERENCE NO. 346-ENG-MASTER |                  |
|---|-----------------------------------|------------------|
|   | DRAWN: J.LEE                      | DATE: APR. 22/09 |
|   | CHECKED:                          | DATE:            |
|   | SCALE: 1:1                        | SHEET 2 OF 2     |
| D | DRAWING NUMBER                    | ISSUE            |

346-ENG-MASTER