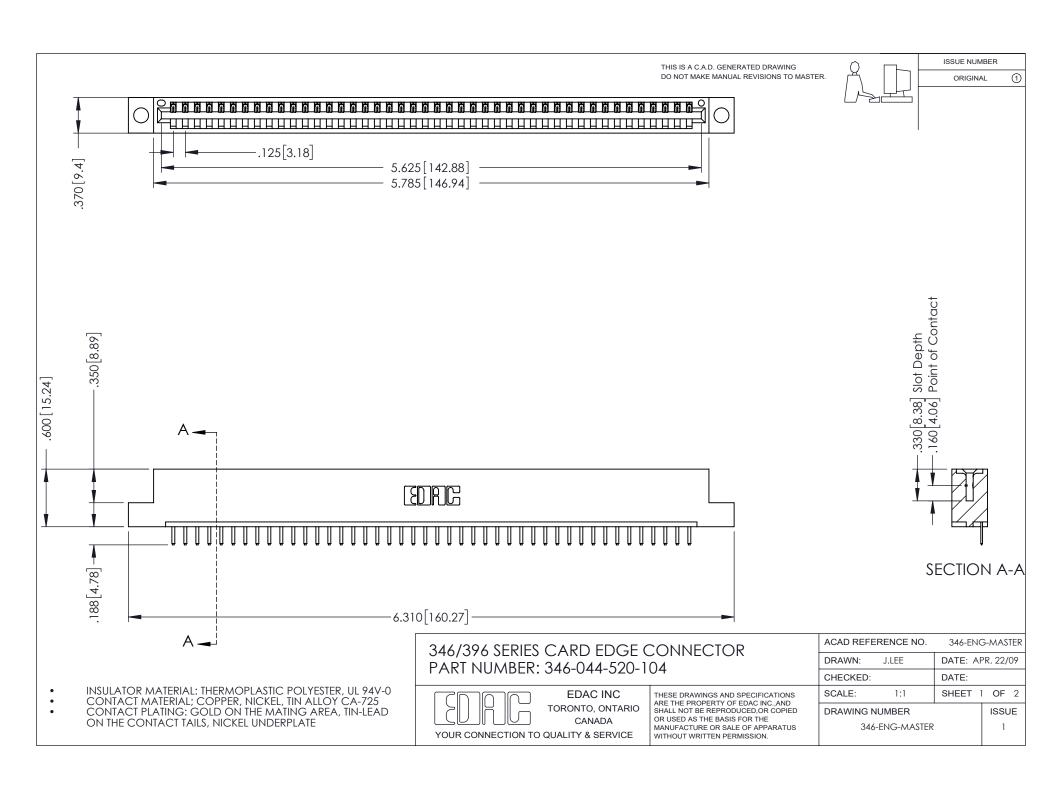

## **Contact Code 556**

INSULATOR MATERIAL: THERMOPLASTIC POLYESTER, UL 94V-0 CONTACT MATERIAL; COPPER, NICKEL, TIN ALLOY CA-725 CONTACT PLATING: GOLD ON THE MATING AREA, TIN-LEAD

ON THE CONTACT TAILS, NICKEL UNDERPLATE

## 346/396 SERIES CARD EDGE CONNECTOR CONTACT CODE 555,556,558,559,560 DIMENSIONS

YOUR CONNECTION TO QUALITY & SERVICE

**EDAC INC** TORONTO, ONTARIO CANADA

THESE DRAWINGS AND SPECIFICATIONS ARE THE PROPERTY OF EDAC INC.,AND SHALL NOT BE REPRODUCED, OR COPIED OR USED AS THE BASIS FOR THE MANUFACTURE OR SALE OF APPARATUS WITHOUT WRITTEN PERMISSION.