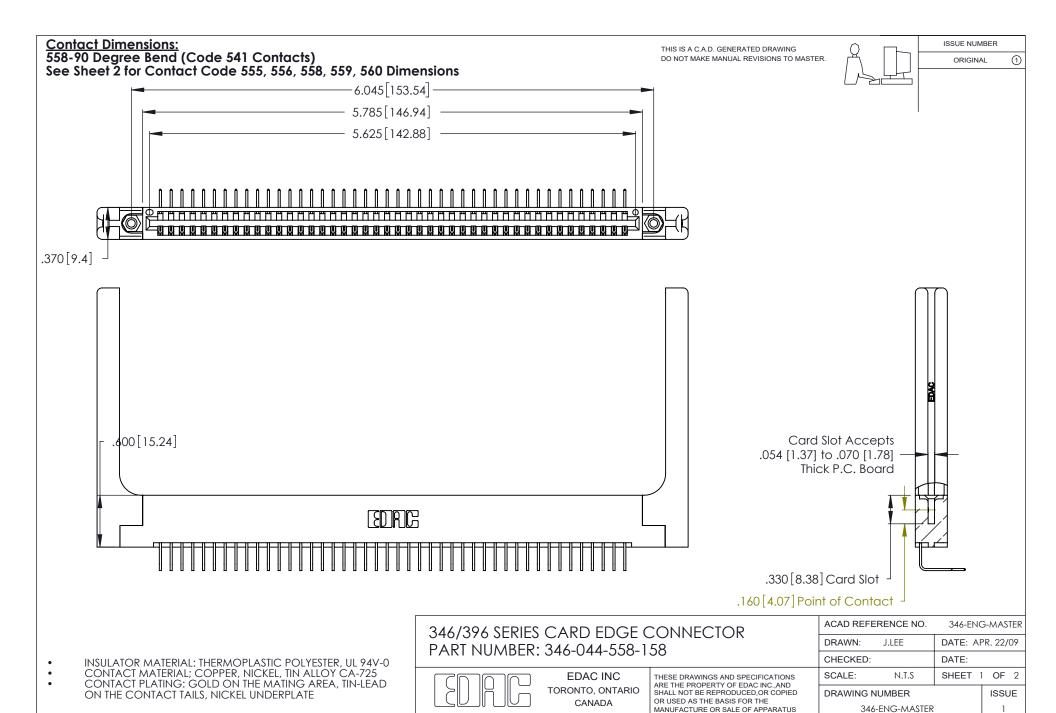

YOUR CONNECTION TO QUALITY & SERVICE

WITHOUT WRITTEN PERMISSION.

THIS IS A C.A.D. GENERATED DRAWING DO NOT MAKE MANUAL REVISIONS TO MASTER.

ISSUE NUMBER

ORIGINAL

1

**Contact Code 555** 

Contact Code 556

**Contact Code 558** 

**Contact Code 559** 

Contact Code 560

INSULATOR MATERIAL: THERMOPLASTIC POLYESTER, UL 94V-0 CONTACT MATERIAL; COPPER, NICKEL, TIN ALLOY CA-725 CONTACT PLATING: GOLD ON THE MATING AREA, TIN-LEAD

ON THE CONTACT TAILS, NICKEL UNDERPLATE

346/396 SERIES CARD EDGE CONNECTOR CONTACT CODE 555,556,558,559,560 DIMENSIONS

YOUR CONNECTION TO QUALITY & SERVICE

**EDAC INC** TORONTO, ONTARIO CANADA

THESE DRAWINGS AND SPECIFICATIONS ARE THE PROPERTY OF EDAC INC.,AND SHALL NOT BE REPRODUCED, OR COPIED OR USED AS THE BASIS FOR THE MANUFACTURE OR SALE OF APPARATUS WITHOUT WRITTEN PERMISSION.