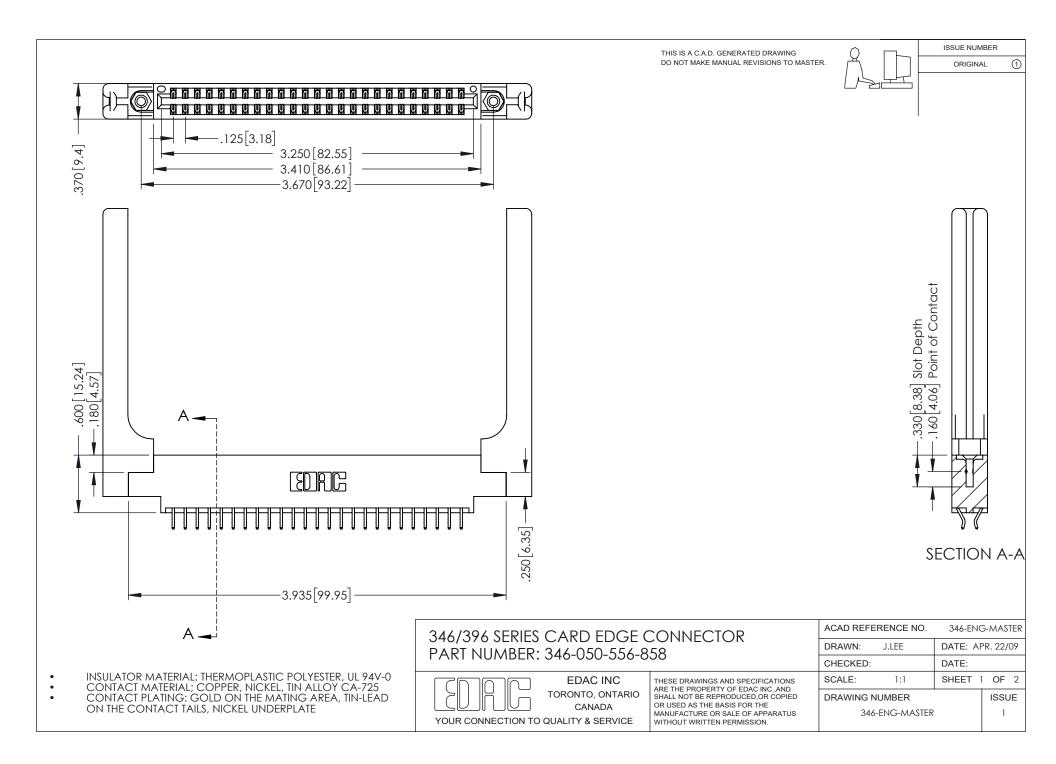

## **Contact Code 556**

INSULATOR MATERIAL: THERMOPLASTIC POLYESTER, UL 94V-0 CONTACT MATERIAL; COPPER, NICKEL, TIN ALLOY CA-725 CONTACT PLATING: GOLD ON THE MATING AREA, TIN-LEAD

ON THE CONTACT TAILS, NICKEL UNDERPLATE

## 346/396 SERIES CARD EDGE CONNECTOR CONTACT CODE 555,556,558,559,560 DIMENSIONS

YOUR CONNECTION TO QUALITY & SERVICE

**EDAC INC** TORONTO, ONTARIO CANADA

THESE DRAWINGS AND SPECIFICATIONS ARE THE PROPERTY OF EDAC INC.,AND SHALL NOT BE REPRODUCED, OR COPIED OR USED AS THE BASIS FOR THE MANUFACTURE OR SALE OF APPARATUS WITHOUT WRITTEN PERMISSION.