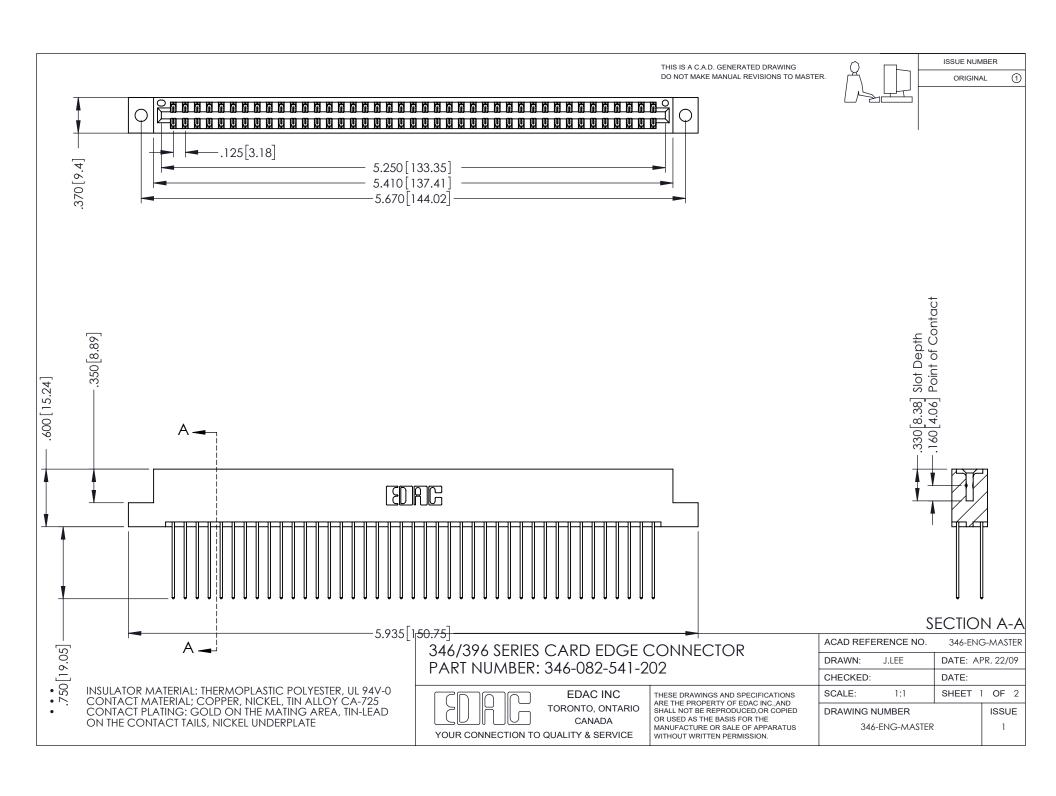

## **Contact Code 556**

INSULATOR MATERIAL: THERMOPLASTIC POLYESTER, UL 94V-0 CONTACT MATERIAL; COPPER, NICKEL, TIN ALLOY CA-725 CONTACT PLATING: GOLD ON THE MATING AREA, TIN-LEAD

ON THE CONTACT TAILS, NICKEL UNDERPLATE