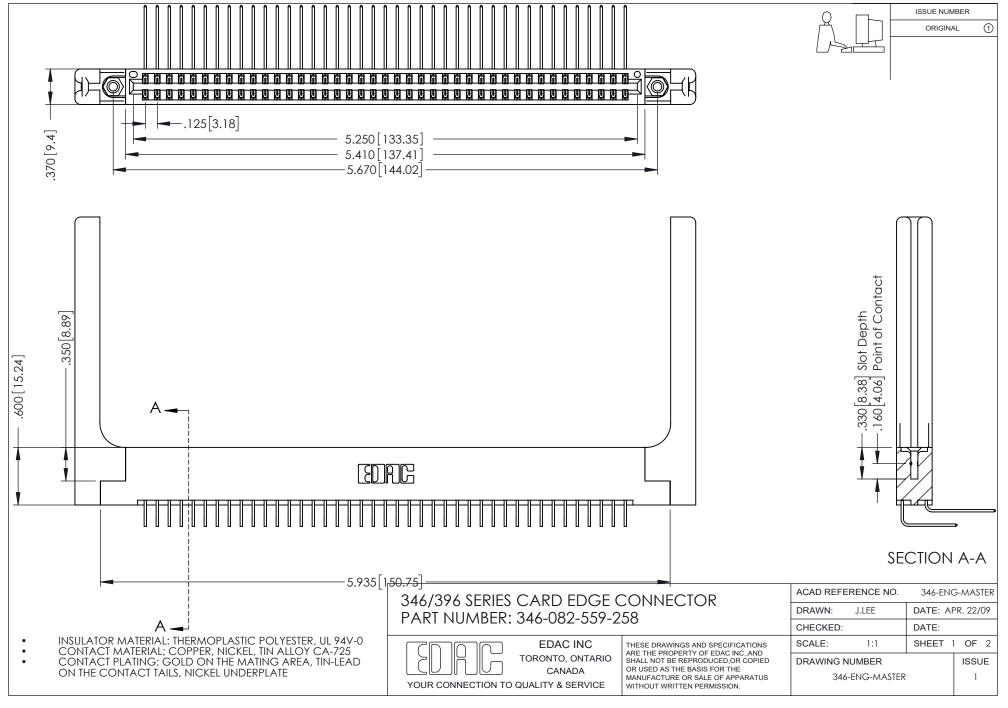

## **Contact Code 556**

INSULATOR MATERIAL: THERMOPLASTIC POLYESTER, UL 94V-0 CONTACT MATERIAL; COPPER, NICKEL, TIN ALLOY CA-725 CONTACT PLATING: GOLD ON THE MATING AREA, TIN-LEAD

ON THE CONTACT TAILS, NICKEL UNDERPLATE

## 346/396 SERIES CARD EDGE CONNECTOR CONTACT CODE 555,556,558,559,560 DIMENSIONS

YOUR CONNECTION TO QUALITY & SERVICE

**EDAC INC** TORONTO, ONTARIO CANADA

THESE DRAWINGS AND SPECIFICATIONS ARE THE PROPERTY OF EDAC INC.,AND SHALL NOT BE REPRODUCED, OR COPIED OR USED AS THE BASIS FOR THE MANUFACTURE OR SALE OF APPARATUS WITHOUT WRITTEN PERMISSION.