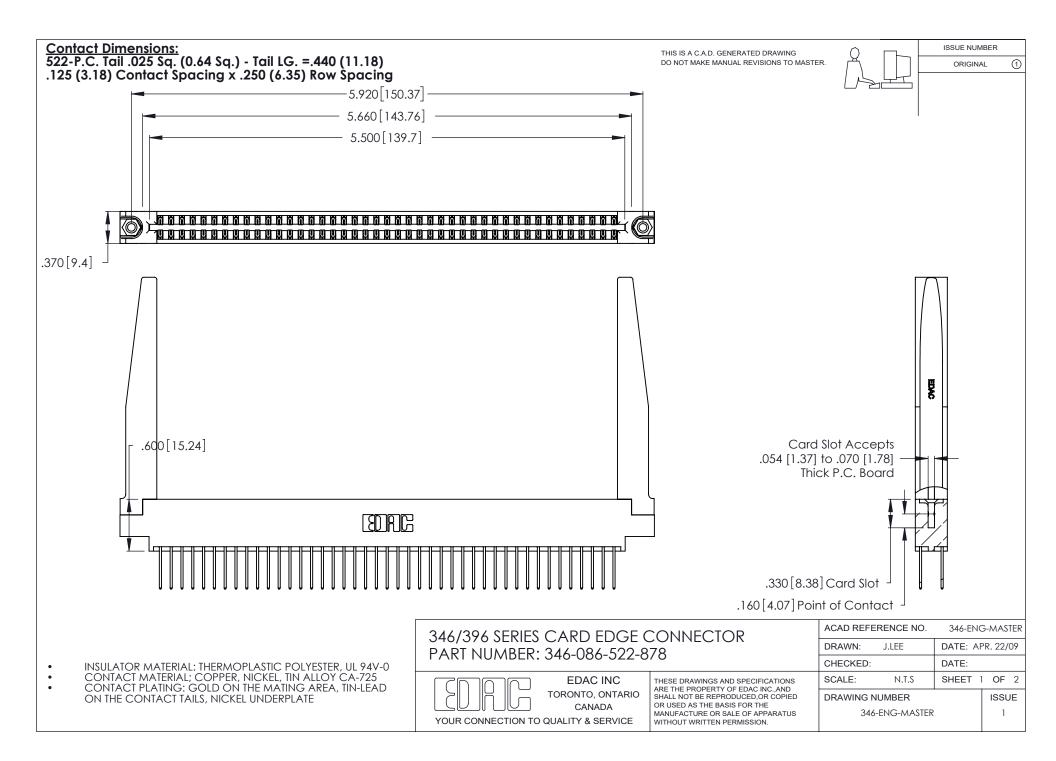

THIS IS A C.A.D. GENERATED DRAWING DO NOT MAKE MANUAL REVISIONS TO MASTER.

ISSUE NUMBER

ORIGINAL

1

**Contact Code 555** 

Contact Code 556

**Contact Code 558** 

**Contact Code 559** 

Contact Code 560

INSULATOR MATERIAL: THERMOPLASTIC POLYESTER, UL 94V-0 CONTACT MATERIAL; COPPER, NICKEL, TIN ALLOY CA-725 CONTACT PLATING: GOLD ON THE MATING AREA, TIN-LEAD

ON THE CONTACT TAILS, NICKEL UNDERPLATE

346/396 SERIES CARD EDGE CONNECTOR CONTACT CODE 555,556,558,559,560 DIMENSIONS

YOUR CONNECTION TO QUALITY & SERVICE

**EDAC INC** TORONTO, ONTARIO CANADA

THESE DRAWINGS AND SPECIFICATIONS ARE THE PROPERTY OF EDAC INC.,AND SHALL NOT BE REPRODUCED, OR COPIED OR USED AS THE BASIS FOR THE MANUFACTURE OR SALE OF APPARATUS WITHOUT WRITTEN PERMISSION.