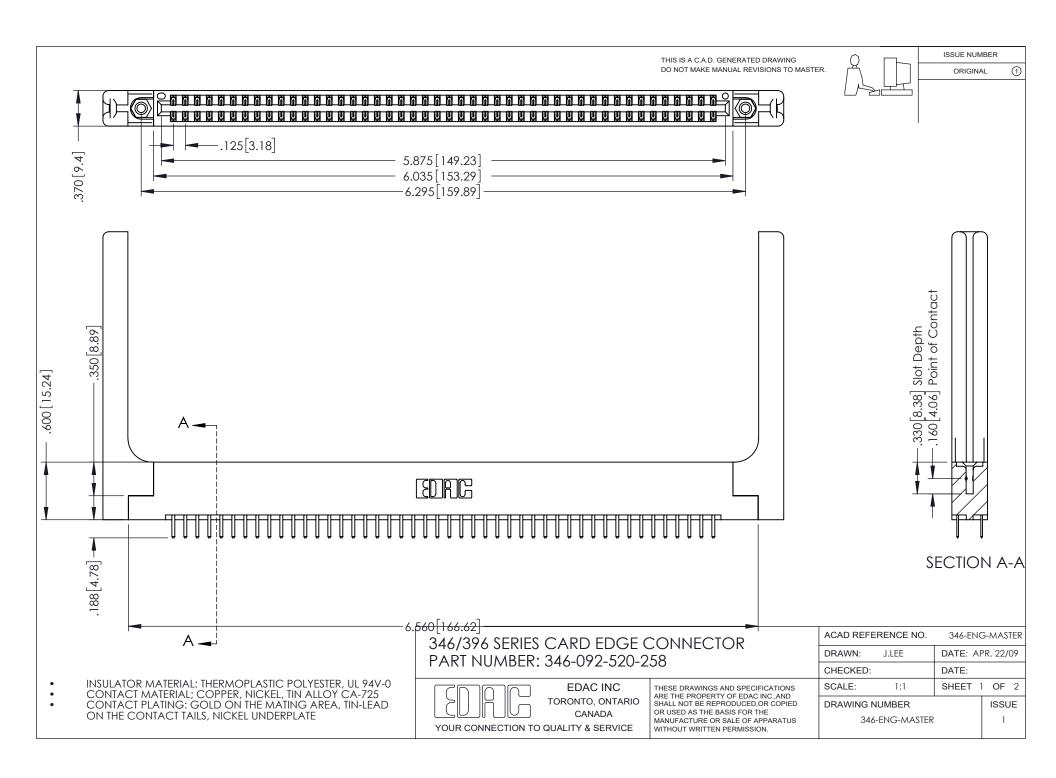

## **Contact Code 556**

INSULATOR MATERIAL: THERMOPLASTIC POLYESTER, UL 94V-0 CONTACT MATERIAL; COPPER, NICKEL, TIN ALLOY CA-725 CONTACT PLATING: GOLD ON THE MATING AREA, TIN-LEAD

ON THE CONTACT TAILS, NICKEL UNDERPLATE

## 346/396 SERIES CARD EDGE CONNECTOR CONTACT CODE 555,556,558,559,560 DIMENSIONS

YOUR CONNECTION TO QUALITY & SERVICE

**EDAC INC** TORONTO, ONTARIO CANADA

THESE DRAWINGS AND SPECIFICATIONS ARE THE PROPERTY OF EDAC INC.,AND SHALL NOT BE REPRODUCED, OR COPIED OR USED AS THE BASIS FOR THE MANUFACTURE OR SALE OF APPARATUS WITHOUT WRITTEN PERMISSION.