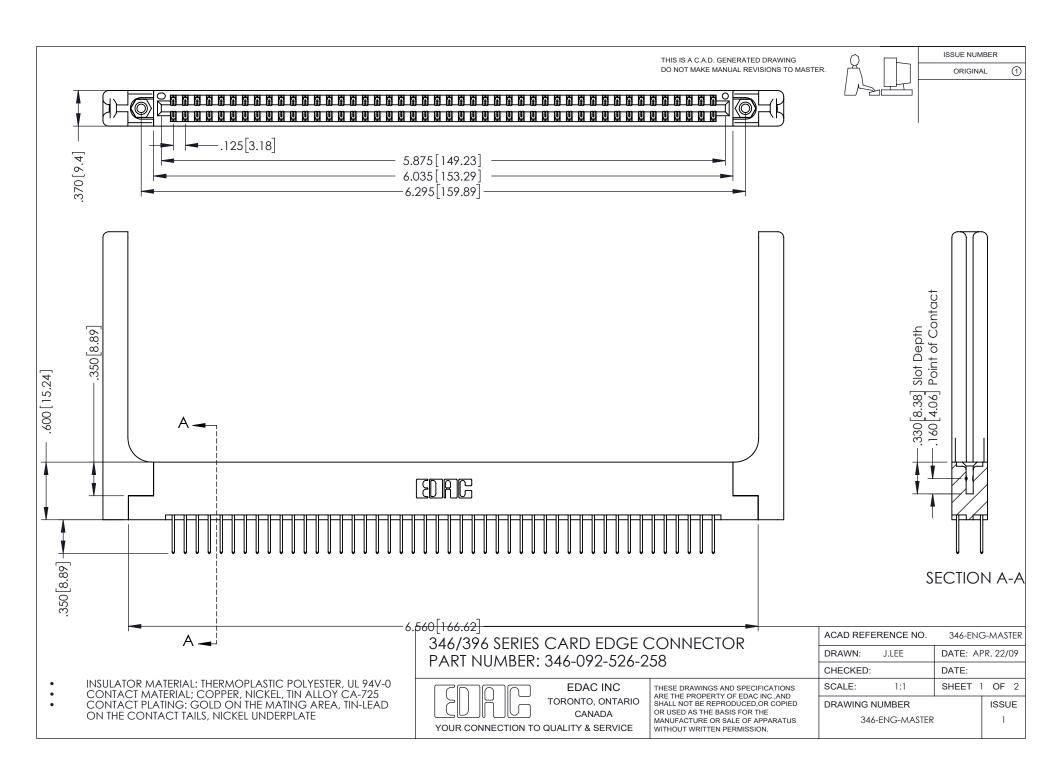

ISSUE NUMBER ORIGINAL 1

## **Contact Code 556**

INSULATOR MATERIAL: THERMOPLASTIC POLYESTER, UL 94V-0 CONTACT MATERIAL; COPPER, NICKEL, TIN ALLOY CA-725 CONTACT PLATING: GOLD ON THE MATING AREA, TIN-LEAD

ON THE CONTACT TAILS, NICKEL UNDERPLATE

## 346/396 SERIES CARD EDGE CONNECTOR CONTACT CODE 555,556,558,559,560 DIMENSIONS

YOUR CONNECTION TO QUALITY & SERVICE

**EDAC INC** TORONTO, ONTARIO CANADA

THESE DRAWINGS AND SPECIFICATIONS ARE THE PROPERTY OF EDAC INC.,AND SHALL NOT BE REPRODUCED, OR COPIED OR USED AS THE BASIS FOR THE MANUFACTURE OR SALE OF APPARATUS WITHOUT WRITTEN PERMISSION.