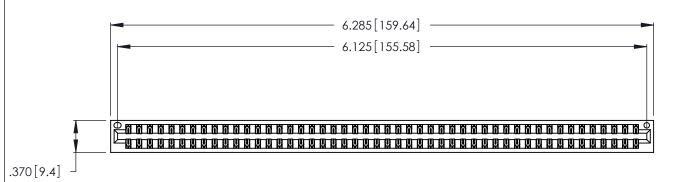

<u>Contact Dimensions:</u>
526-P.C. Tail .018 Sq. (0.46 Sq.) - Tail LG. =.350 (8.89)
.125 (3.18) Contact Spacing x .250 (6.35) Row Spacing

THIS IS A C.A.D. GENERATED DRAWING DO NOT MAKE MANUAL REVISIONS TO MASTER.

346/396 SERIES CARD EDGE CONNECTOR PART NUMBER: 346-096-526-201

**EDAC INC** TORONTO, ONTARIO CANADA

THESE DRAWINGS AND SPECIFICATIONS ARE THE PROPERTY OF EDAC INC., AND SHALL NOT BE REPRODUCED, OR COPIED OR USED AS THE BASIS FOR THE MANUFACTURE OR SALE OF APPARATUS WITHOUT WRITTEN PERMISSION.