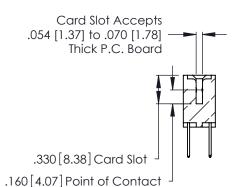

THIS IS A C.A.D. GENERATED DRAWING DO NOT MAKE MANUAL REVISIONS TO MASTER.

ISSUE NUMBER

ORIGINAL

1

**Contact Code 555** 

Contact Code 556

**Contact Code 558** 

**Contact Code 559** 

**Contact Code 560** 

INSULATOR MATERIAL: THERMOPLASTIC POLYESTER, UL 94V-0 CONTACT MATERIAL; COPPER, NICKEL, TIN ALLOY CA-725 CONTACT PLATING: GOLD ON THE MATING AREA, TIN-LEAD ON THE CONTACT TAILS, NICKEL UNDERPLATE

346/396 SERIES CARD EDGE CONNECTOR CONTACT CODE 555,556,558,559,560 DIMENSIONS

YOUR CONNECTION TO QUALITY & SERVICE

**EDAC INC** TORONTO, ONTARIO CANADA

THESE DRAWINGS AND SPECIFICATIONS ARE THE PROPERTY OF EDAC INC.,AND SHALL NOT BE REPRODUCED, OR COPIED OR USED AS THE BASIS FOR THE MANUFACTURE OR SALE OF APPARATUS WITHOUT WRITTEN PERMISSION.