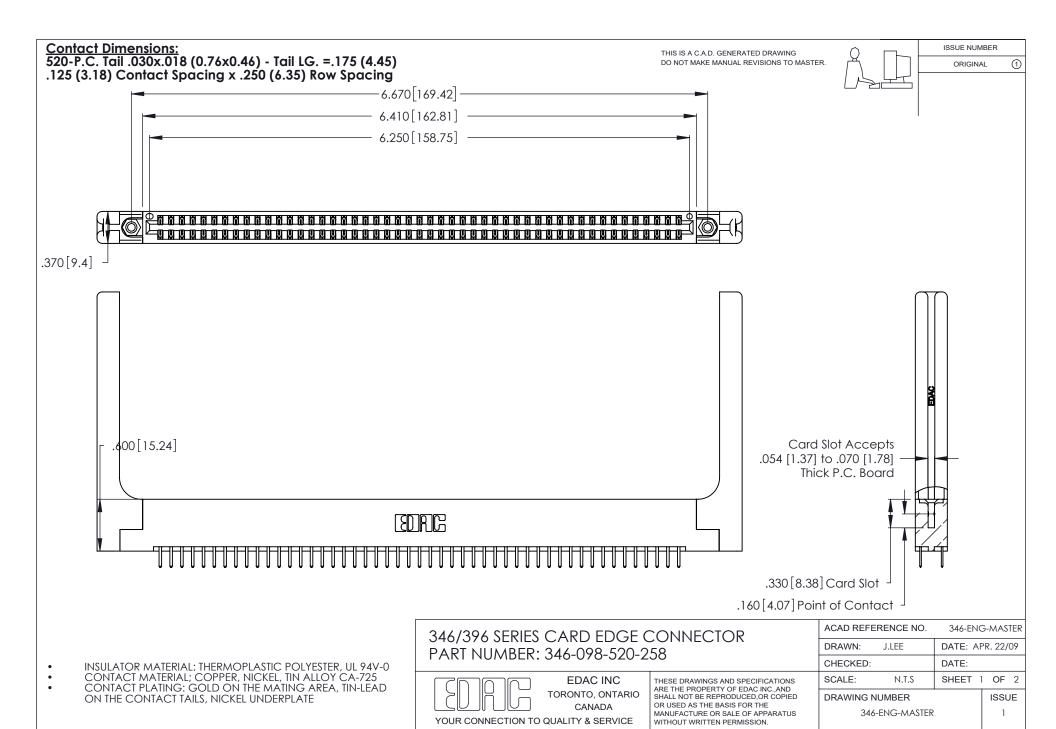

THIS IS A C.A.D. GENERATED DRAWING DO NOT MAKE MANUAL REVISIONS TO MASTER.

ISSUE NUMBER

ORIGINAL

1

**Contact Code 555** 

Contact Code 556

**Contact Code 558** 

**Contact Code 559** 

Contact Code 560

INSULATOR MATERIAL: THERMOPLASTIC POLYESTER, UL 94V-0 CONTACT MATERIAL; COPPER, NICKEL, TIN ALLOY CA-725 CONTACT PLATING: GOLD ON THE MATING AREA, TIN-LEAD

ON THE CONTACT TAILS, NICKEL UNDERPLATE

346/396 SERIES CARD EDGE CONNECTOR CONTACT CODE 555,556,558,559,560 DIMENSIONS

YOUR CONNECTION TO QUALITY & SERVICE

**EDAC INC** TORONTO, ONTARIO CANADA

THESE DRAWINGS AND SPECIFICATIONS ARE THE PROPERTY OF EDAC INC.,AND SHALL NOT BE REPRODUCED, OR COPIED OR USED AS THE BASIS FOR THE MANUFACTURE OR SALE OF APPARATUS WITHOUT WRITTEN PERMISSION.