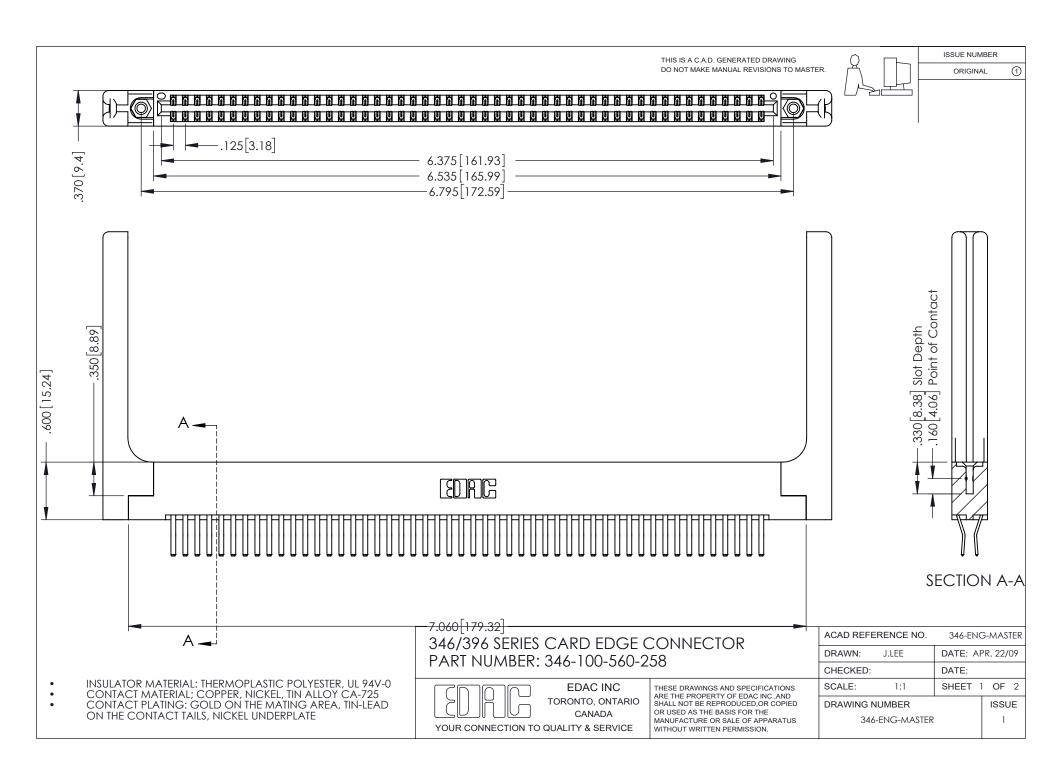

## **Contact Code 556**

INSULATOR MATERIAL: THERMOPLASTIC POLYESTER, UL 94V-0 CONTACT MATERIAL; COPPER, NICKEL, TIN ALLOY CA-725 CONTACT PLATING: GOLD ON THE MATING AREA, TIN-LEAD

ON THE CONTACT TAILS, NICKEL UNDERPLATE

## 346/396 SERIES CARD EDGE CONNECTOR CONTACT CODE 555,556,558,559,560 DIMENSIONS

YOUR CONNECTION TO QUALITY & SERVICE

**EDAC INC** TORONTO, ONTARIO CANADA

THESE DRAWINGS AND SPECIFICATIONS ARE THE PROPERTY OF EDAC INC.,AND SHALL NOT BE REPRODUCED, OR COPIED OR USED AS THE BASIS FOR THE MANUFACTURE OR SALE OF APPARATUS WITHOUT WRITTEN PERMISSION.