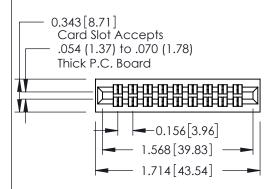

## **Mounting Option**

01-No Mounting Lugs

**Contact Detail** 

521-P.C. Tail .037x.013(0.94x0.33) - Tail LG.=.125(3.18) .156 [3.96] Contact Spacing x .140 [3.56] Row Spacing





**See Accompanying Page for: Mounting Options** 

305 / 315 / 355 Card Edge Connector Part Number: 355-018-521-501

YOUR CONNECTION TO QUALITY & SERVICE

|   | ACAD REFERENCE NO | 305 ENG MASTER    |
|---|-------------------|-------------------|
|   | DRAWN: J.LEE      | DATE: SEPT. 21/09 |
|   | CHECKED:          | DATE:             |
|   | SCALE: NTS        | SHEET 1 OF 2      |
| 0 | DRAWING NUMBER    | ISSUE             |
|   | 305 Assembly      | 1                 |

0.125[3.18] Point of Contact

0.330 [8.38] Card Slot