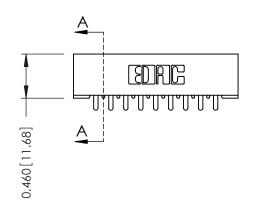

## **Mounting Option**

01-No Mounting Lugs

**Contact Detail** 

521-P.C. Tail .037x.013(0.94x0.33) - Tail LG.=.125(3.18) .156 [3.96] Contact Spacing x .140 [3.56] Row Spacing

**See Accompanying Page for: Mounting Options** 