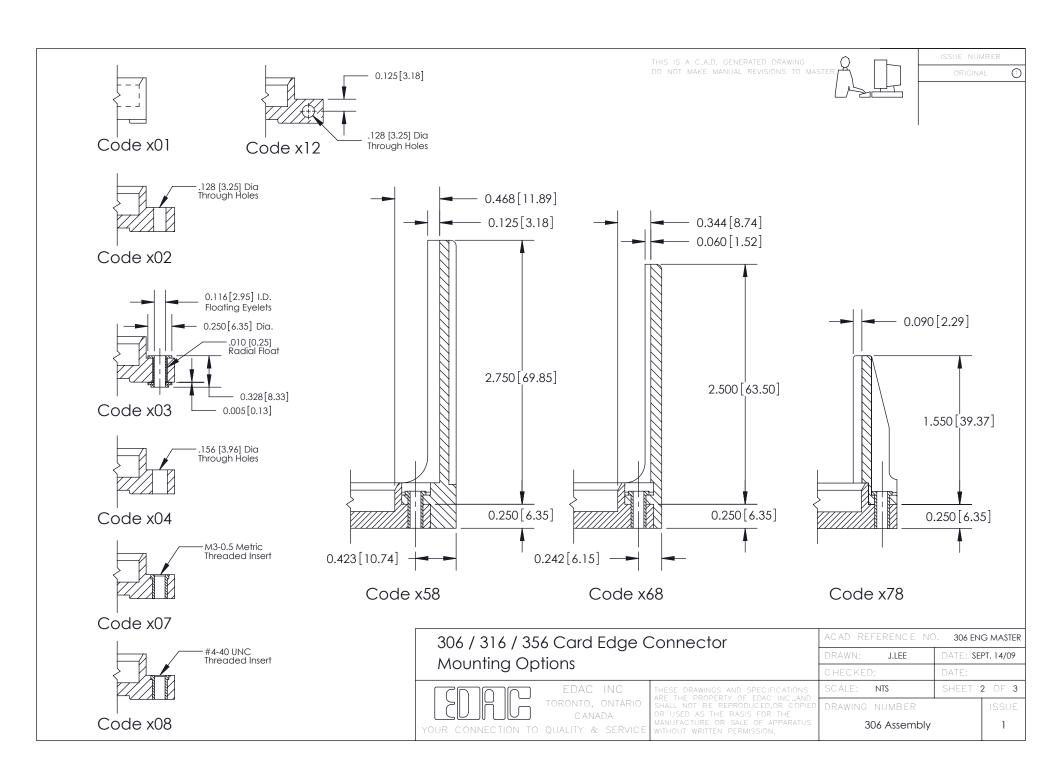

**Mounting Option** 101-No Mounting Lugs **Contact Detail** 521-P.C. Tail .037x.015(0.94x0.38) - Tail LG.=.125(3.18) .156 [3.96] Contact Spacing with Single Centreline Row 4.210 [106.93] 4.064 [103.23] Card Slot Accepts .054 (1.37) to .070 (1.78) Thick P.C. Board 0.343[8.71] 0.295 [7.49] Card Slot 0.165 [4.19] Point of Contact 0.250 [6.35] **SECTION A-A** 0.460[11.68] 306 ENG MASTER 306 / 316 / 356 Card Edge Connector DATE: SEPT. 14/09 J.LEE Part Number: 356-025-521-101 **See Accompanying Pages for: Mounting Options** SHEET 1 OF 3 NTS **Features and Specifications** 306 Assembly YOUR CONNECTION TO QUALITY & SERVICE