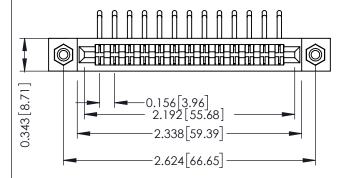

## **See Accompanying Pages for:**

- Contact Bend Details
- Mounting Options

| Part Number: 357-013-459-108         |                                        |                                                                                                                                             |
|--------------------------------------|----------------------------------------|---------------------------------------------------------------------------------------------------------------------------------------------|
|                                      | EDAC INC<br>TORONTO, ONTARIO<br>CANADA | THESE DRAWINGS AND SPECIFICATIONS<br>ARE THE PROPERTY OF EDAC INC.,AND<br>SHALL NOT BE REPRODUCED,OR COPIED<br>OR USED AS THE BASIS FOR THE |
| YOUR CONNECTION TO QUALITY & SERVICE |                                        | MANUFACTURE OR SALE OF APPARATUS                                                                                                            |

307 / 357 Card Edge Connector