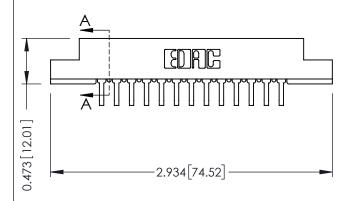

ISSUE NUMBER

SECTION A-A

307 ENG MASTER

DATE: AUG. 11/09

SHEET 1 OF 3

ISSUE

DATE:

ACAD REFERENCE NO.

## **See Accompanying Pages for:**

- Contact Bend Details
- Mounting Options

| Part Number: 357-013-459-108         |                                        |                                                                                                                                             |
|--------------------------------------|----------------------------------------|---------------------------------------------------------------------------------------------------------------------------------------------|
|                                      | EDAC INC<br>TORONTO, ONTARIO<br>CANADA | THESE DRAWINGS AND SPECIFICATIONS<br>ARE THE PROPERTY OF EDAC INC.,AND<br>SHALL NOT BE REPRODUCED,OR COPIED<br>OR USED AS THE BASIS FOR THE |
| YOUR CONNECTION TO QUALITY & SERVICE |                                        | MANUFACTURE OR SALE OF APPARATUS                                                                                                            |

307 / 357 Card Edge Connector