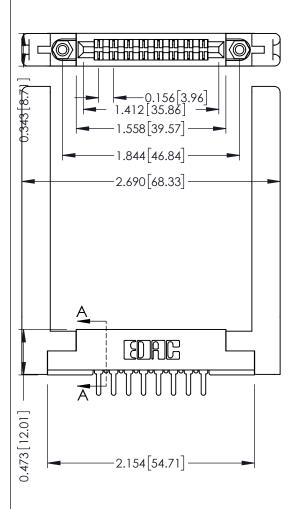

| 307 / 357 Card Edge Connector<br>Part Number: 357-016-420-258 |                                                               | ACAD REFERENCE NO. 307 ENG MASTER |            |          |          |
|---------------------------------------------------------------|---------------------------------------------------------------|-----------------------------------|------------|----------|----------|
|                                                               |                                                               | DRAWN:                            | J.LEE      | DATE: AU | G. 11/09 |
|                                                               |                                                               | CHECKED:                          |            | DATE:    |          |
| EDAC INC                                                      | OR USED AS THE BASIS FOR THE MANUFACTURE OR SALE OF APPARATUS | SCALE:                            | NTS        | SHEET    | 1 OF 3   |
| TORONTO, ONTARIO CANADA  YOUR CONNECTION TO QUALITY & SERVICE |                                                               | DRAWING                           | NUMBER     |          | ISSUE    |
|                                                               |                                                               | 30                                | 7 Assembly |          | 1        |