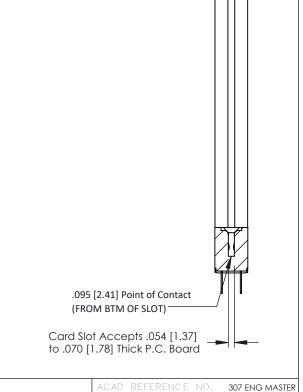

| 307 / 357 Card Edge Connector<br>Part Number: 357-016-420-258 |                                                               | ACAD REFERENCE NO. 307 ENG MASTER |            |          |          |
|---------------------------------------------------------------|---------------------------------------------------------------|-----------------------------------|------------|----------|----------|
|                                                               |                                                               | DRAWN:                            | J.LEE      | DATE: AU | G. 11/09 |
|                                                               |                                                               | CHECKED:                          |            | DATE:    |          |
| EDAC INC                                                      | OR USED AS THE BASIS FOR THE MANUFACTURE OR SALE OF APPARATUS | SCALE:                            | NTS        | SHEET    | 1 OF 3   |
| TORONTO, ONTARIO CANADA  YOUR CONNECTION TO QUALITY & SERVICE |                                                               | DRAWING                           | NUMBER     |          | ISSUE    |
|                                                               |                                                               | 30                                | 7 Assembly |          | 1        |