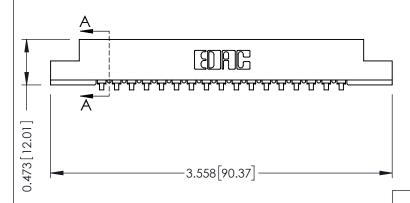

## SECTION A-A

307 ENG MASTER

DATE: AUG. 11/09

.175 [4.45] Point of Contact (FROM BTM OF SLOT) Card Slot Accepts .054 [1.37] to .070 [1.78] Thick P.C. Board

ACAD REFERENCE NO.

J.LEE

DRAWN:

307 / 357 Card Edge Connector Part Number: 357-017-453-107