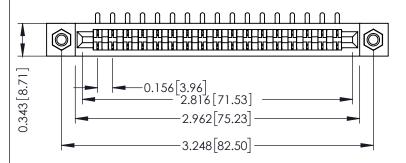

## SECTION A-A

307 ENG MASTER

DATE: AUG. 11/09

.175 [4.45] Point of Contact (FROM BTM OF SLOT) Card Slot Accepts .054 [1.37] to .070 [1.78] Thick P.C. Board

ACAD REFERENCE NO.

J.LEE

DRAWN:

307 / 357 Card Edge Connector Part Number: 357-017-453-107