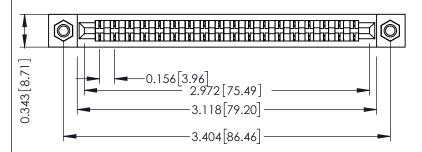

## **See Accompanying Pages for:**

- **Contact Bend Details**
- **Mounting Options**

307 / 357 Card Edge Connector Part Number: 357-018-401-107

**EDAC INC** TORONTO, ONTARIO CANADA

THESE DRAWINGS AND SPECIFICATIONS ARE THE PROPERTY OF EDAC INC.,AND SHALL NOT BE REPRODUCED, OR COPIED OR USED AS THE BASIS FOR THE MANUFACTURE OR SALE OF APPARATUS WITHOUT WRITTEN PERMISSION.