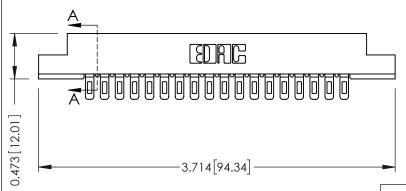

## SECTION A-A

.175 [4.45] Point of Contact (FROM BTM OF SLOT) Card Slot Accepts .054 [1.37] to .070 [1.78] Thick P.C. Board

## **See Accompanying Pages for:**

- **Contact Bend Details**
- **Mounting Options**

307 / 357 Card Edge Connector Part Number: 357-018-401-107

**EDAC INC** TORONTO, ONTARIO CANADA

THESE DRAWINGS AND SPECIFICATIONS ARE THE PROPERTY OF EDAC INC.,AND SHALL NOT BE REPRODUCED, OR COPIED OR USED AS THE BASIS FOR THE MANUFACTURE OR SALE OF APPARATUS WITHOUT WRITTEN PERMISSION.