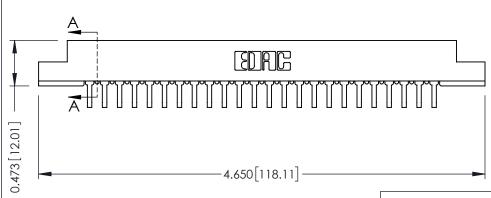

## SECTION A-A

.175 [4.45] Point of Contact (FROM BTM OF SLOT) Card Slot Accepts .054 [1.37] to .070 [1.78] Thick P.C. Board

**See Accompanying Pages for:** 

- **Contact Bend Details**
- **Mounting Options**