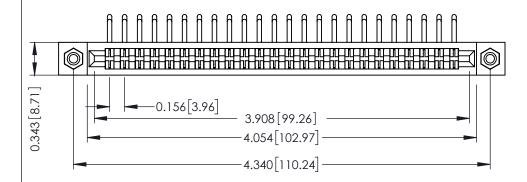

**Mounting Option** #4-40 Unified Threaded Inserts **Contact Detail** 

90 Degree Bend (Code 422 and 440 Contacts) .156 [3.96] Contact Spacing x .200 [5.08] Row Spacing

THIS IS A C.A.D. GENERATED DRAWING DO NOT MAKE MANUAL REVISIONS TO MASTER.

307 / 357 Card Edge Connector Part Number: 357-024-459-108

**EDAC INC** TORONTO, ONTARIO CANADA

THESE DRAWINGS AND SPECIFICATIONS ARE THE PROPERTY OF EDAC INC., AND SHALL NOT BE REPRODUCED,OR COPIED OR USED AS THE BASIS FOR THE MANUFACTURE OR SALE OF APPARATUS WITHOUT WRITTEN PERMISSION.

| ACAD REFERENCE NO. | 307 ENG MASTER   |
|--------------------|------------------|
| DRAWN: J.LEE       | DATE: AUG. 11/09 |
| CHECKED:           | DATE:            |
| SCALE: NTS         | SHEET 1 OF 3     |
| DRAWING NUMBER     | ISSUE            |
| 307 Assembly       | 1                |