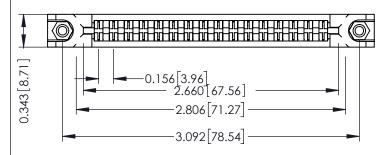

**Mounting Option** In-Line Card Guides **Contact Detail** 

Wire Wrap .046x.013(1.17x0.33) - Tail LG=.520(13.21) .156 [3.96] Contact Spacing x .200 [5.08] Row Spacing