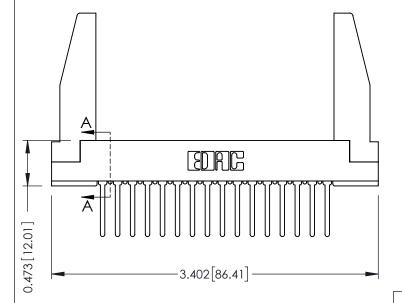

## **See Accompanying Pages for:**

- **Contact Bend Details**
- **Mounting Options**

(FROM BTM OF SLOT)

Card Slot Accepts .054 [1.37] to .070 [1.78] Thick P.C. Board