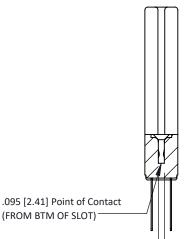

## **See Accompanying Pages for:**

- **Contact Bend Details**
- **Mounting Options**

(FROM BTM OF SLOT)

Card Slot Accepts .054 [1.37] to .070 [1.78] Thick P.C. Board