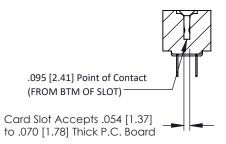

**Mounting Option** No Mounting Lugs **Contact Detail** 

PC Tail .023x.013(0.58x0.33) - Tail LG=.213(5.41) .156 [3.96] Contact Spacing x .200 [5.08] Row Spacing

THIS IS A C.A.D. GENERATED DRAWING DO NOT MAKE MANUAL REVISIONS TO MASTER.