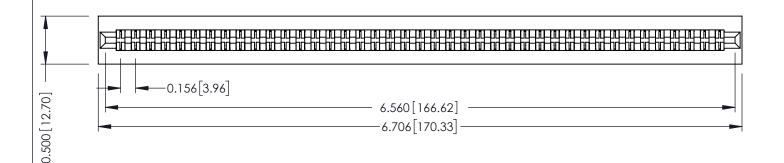

**Mounting Option** No Mounting Lugs **Contact Detail** 

PC Tail .023x.013(0.58x0.33) - Tail LG=.213(5.41) .156 [3.96] Contact Spacing x .200 [5.08] Row Spacing

THIS IS A C.A.D. GENERATED DRAWING DO NOT MAKE MANUAL REVISIONS TO MASTER.