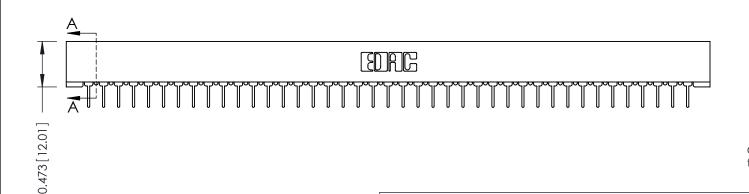

## **SECTION A-A**

**See Accompanying Pages for:** 

- **Contact Bend Details**
- **Mounting Options**

307 / 357 Card Edge Connector Part Number: 357-082-424-201

**EDAC INC** TORONTO, ONTARIO CANADA

THESE DRAWINGS AND SPECIFICATIONS ARE THE PROPERTY OF EDAC INC.,AND SHALL NOT BE REPRODUCED,OR COPIED OR USED AS THE BASIS FOR THE MANUFACTURE OR SALE OF APPARATUS WITHOUT WRITTEN PERMISSION.