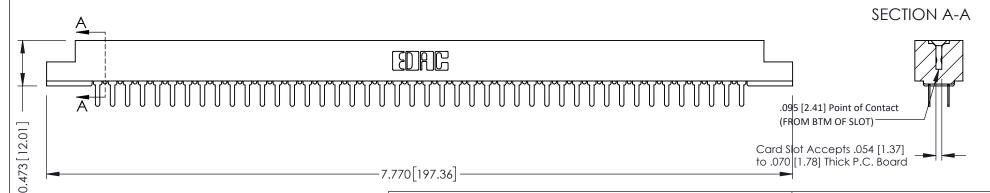

**Mounting Option** M3-0.5 Metric Threaded Inserts **Contact Detail** 

PC Tail .046x.013(1.17x0.33) - Tail LG=.213(5.41) .156 [3.96] Contact Spacing x .200 [5.08] Row Spacing

THIS IS A C.A.D. GENERATED DRAWING DO NOT MAKE MANUAL REVISIONS TO MASTER.