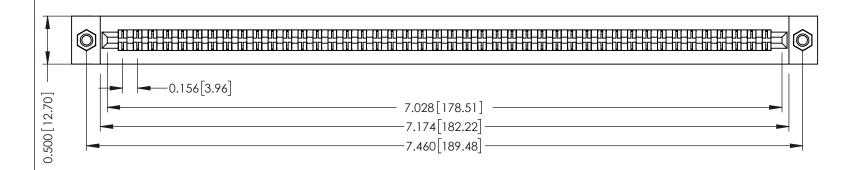

**Mounting Option** M3-0.5 Metric Threaded Inserts **Contact Detail** 

PC Tail .046x.013(1.17x0.33) - Tail LG=.213(5.41) .156 [3.96] Contact Spacing x .200 [5.08] Row Spacing

THIS IS A C.A.D. GENERATED DRAWING DO NOT MAKE MANUAL REVISIONS TO MASTER.