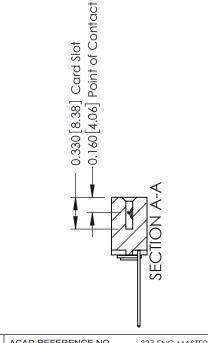

**Mounting Option Contact Detail** 03-.116 (2.95) I.D. Floating Eyelets .156 [3.96] Contact Spacing x .200 [5.08] Row Spacing - 0.370[9.40] Card Slot Accepts .054 [1.37] to .070 [1.78] Thick P.C. Board -0.156[3.96] 2.348 [59.64] 2.494 [63.35]

| ACAD REFERENCE NO. | 337 ENG MASTER   |      |  |
|--------------------|------------------|------|--|
| DRAWN: J.LEE       | DATE: OCT. 06/09 |      |  |
| CHECKED:           | DATE:            |      |  |
| SCALE: NTS         | SHEET 1 C        | )F 3 |  |
| DRAWING NUMBER     | IS               | SUE  |  |
| 337 Assembly       |                  | 1    |  |