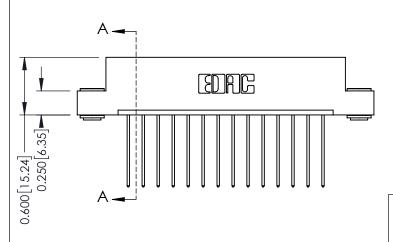

**Mounting Option Contact Detail** 03-.116 (2.95) I.D. Floating Eyelets .156 [3.96] Contact Spacing x .200 [5.08] Row Spacing - 0.370[9.40] Card Slot Accepts .054 [1.37] to .070 [1.78] Thick P.C. Board -0.156[3.96] 2.348 [59.64] 2.494 [63.35]

| 337 / 387 Series Card Edge Connector |
|--------------------------------------|
| Part Number: 387-014-541-103         |

YOUR CONNECTION TO QUALITY & SERVICE

**EDAC INC** TORONTO, ONTARIO CANADA

THESE DRAWINGS AND SPECIFICATIONS ARE THE PROPERTY OF EDAC INC.,AND SHALL NOT BE REPRODUCED, OR COPIED OR USED AS THE BASIS FOR THE MANUFACTURE OR SALE OF APPARATUS WITHOUT WRITTEN PERMISSION.

| ACAD REFERENCE NO. | 337 ENG MASTER   |      |  |
|--------------------|------------------|------|--|
| DRAWN: J.LEE       | DATE: OCT. 06/09 |      |  |
| CHECKED:           | DATE:            |      |  |
| SCALE: NTS         | SHEET 1 C        | )F 3 |  |
| DRAWING NUMBER     | IS               | SUE  |  |
| 337 Assembly       |                  | 1    |  |