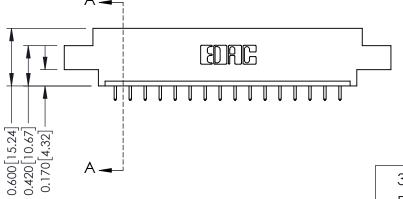

ISSUE NUMBER

ORIGINAL

1

| 337 / 387 Series Card Edge                                            | ACAD REFERENCE NO.                                                                                                                                                                                | 337 ENG MASTER |                  |               |
|-----------------------------------------------------------------------|---------------------------------------------------------------------------------------------------------------------------------------------------------------------------------------------------|----------------|------------------|---------------|
| Contact Bend Detail                                                   |                                                                                                                                                                                                   | DRAWN: J.LEE   | DATE: OCT. 06/09 |               |
|                                                                       |                                                                                                                                                                                                   | CHECKED:       | DATE:            |               |
| EDAC INC TORONTO, ONTARIO CANADA YOUR CONNECTION TO QUALITY & SERVICE | THESE DRAWINGS AND SPECIFICATIONS ARE THE PROPERTY OF EDAC INC., AND SHALL NOT BE REPRODUCED, OR COPIED OR USED AS THE BASIS FOR THE MANUFACTURE OR SALE OF APPARATUS WITHOUT WRITTEN PERMISSION. | SCALE: NTS     | SHEET            | 2 <b>OF</b> 3 |
|                                                                       |                                                                                                                                                                                                   | DRAWING NUMBER |                  | ISSUE         |
|                                                                       |                                                                                                                                                                                                   | 337 Assembly   |                  | 1             |