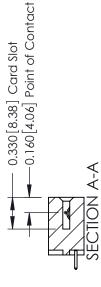

ISSUE NUMBER

ORIGINAL

1

| 337 / 387 Series Card Edge                                            | ACAD REFERENCE NO.                                                                                                                                                                                | 337 ENG MASTER |                  |               |
|-----------------------------------------------------------------------|---------------------------------------------------------------------------------------------------------------------------------------------------------------------------------------------------|----------------|------------------|---------------|
| Contact Bend Detail                                                   |                                                                                                                                                                                                   | DRAWN: J.LEE   | DATE: OCT. 06/09 |               |
|                                                                       |                                                                                                                                                                                                   | CHECKED:       | DATE:            |               |
| EDAC INC TORONTO, ONTARIO CANADA YOUR CONNECTION TO QUALITY & SERVICE | THESE DRAWINGS AND SPECIFICATIONS ARE THE PROPERTY OF EDAC INC., AND SHALL NOT BE REPRODUCED, OR COPIED OR USED AS THE BASIS FOR THE MANUFACTURE OR SALE OF APPARATUS WITHOUT WRITTEN PERMISSION. | SCALE: NTS     | SHEET            | 2 <b>OF</b> 3 |
|                                                                       |                                                                                                                                                                                                   | DRAWING NUMBER |                  | ISSUE         |
|                                                                       |                                                                                                                                                                                                   | 337 Assembly   |                  | 1             |