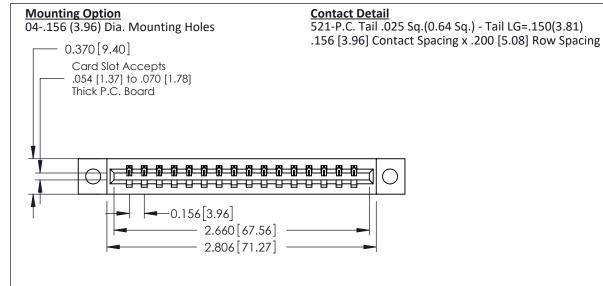

THIS IS A C.A.D. GENERATED DRAWING DO NOT MAKE MANUAL REVISIONS TO MASTER.

ISSUE NUMBER

ORIGINAL

1

**See Accompanying Pages for:** 

- **Contact Bend Details**
- **Mounting Options**

| 337 / 387 Series Card Edge Connector |
|--------------------------------------|
| Part Number: 387-016-521-604         |