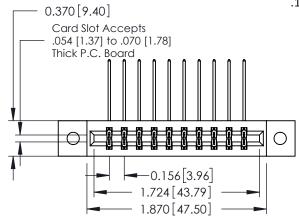

## **See Accompanying Pages for:**

- **Contact Bend Details**
- **Mounting Options**

| 337 / 387 Series Card Edge Connector |
|--------------------------------------|
| Part Number: 387-020-559-802         |

| ACAD REFERENCE NO. | RENCE NO. 337 ENG MASTER |  |  |
|--------------------|--------------------------|--|--|
| DRAWN: J.LEE       | DATE: OCT. 06/09         |  |  |
| CHECKED:           | DATE:                    |  |  |
| SCALE: NTS         | SHEET 1 OF 3             |  |  |
| DRAWING NUMBER     | ISSUE                    |  |  |
| 337 Assembly       | 1                        |  |  |