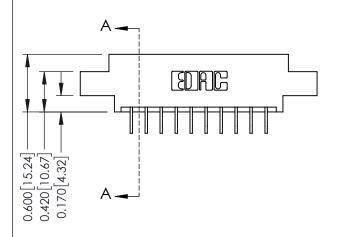

0.330 [8.38] Card Slot 0.160 [4.06] Point of Contact

ISSUE NUMBER

ORIGINAL

1

| 337 / 387 Series Card Edge Connector<br>Contact Bend Detail |                                                                                                                                                                                                 | ACAD REFERENCE NO. | 337 ENG MASTER   |               |
|-------------------------------------------------------------|-------------------------------------------------------------------------------------------------------------------------------------------------------------------------------------------------|--------------------|------------------|---------------|
|                                                             |                                                                                                                                                                                                 | DRAWN: J.LEE       | DATE: OCT. 06/09 |               |
|                                                             |                                                                                                                                                                                                 | CHECKED:           | DATE:            |               |
| TORONTO, ONTARIO ON CANADA                                  | THESE DRAWINGS AND SPECIFICATIONS ARE THE PROPERTY OF EDAC INC.,AND SHALL NOT BE REPRODUCED,OR COPIED OR USED AS THE BASIS FOR THE MANUFACTURE OR SALE OF APPARATUS WITHOUT WRITTEN PERMISSION. | SCALE: NTS         | SHEET            | 2 <b>OF</b> 3 |
|                                                             |                                                                                                                                                                                                 | DRAWING NUMBER     |                  | ISSUE         |
|                                                             |                                                                                                                                                                                                 | 337 Assembly       |                  | 1             |