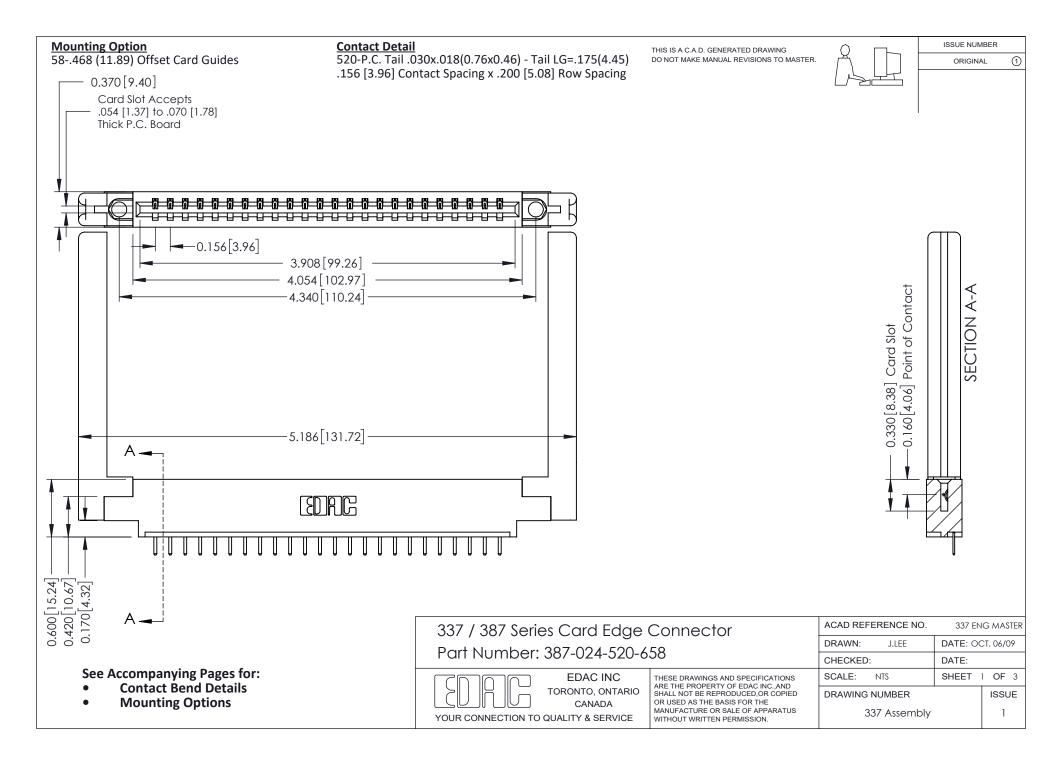

ISSUE NUMBER

ORIGINAL

1



| 337 / 387 Series Card Edge Connector<br>Contact Bend Detail           |                                                                                                                                                                                                  | ACAD REFERENCE NO. 337 E |                  | G MASTER      |
|-----------------------------------------------------------------------|--------------------------------------------------------------------------------------------------------------------------------------------------------------------------------------------------|--------------------------|------------------|---------------|
|                                                                       |