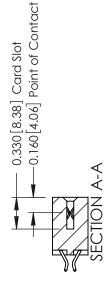

ISSUE NUMBER

ORIGINAL

1

| 337 / 387 Series Card Edge                                            | ACAD REFERENCE NO.                                                                                                                                                                              | 337 ENG MASTER |                  |               |
|-----------------------------------------------------------------------|-------------------------------------------------------------------------------------------------------------------------------------------------------------------------------------------------|----------------|------------------|---------------|
| Contact Bend Detail                                                   |                                                                                                                                                                                                 | DRAWN: J.LEE   | DATE: OCT. 06/09 |               |
|                                                                       |                                                                                                                                                                                                 | CHECKED:       | DATE:            |               |
| EDAC INC TORONTO, ONTARIO CANADA YOUR CONNECTION TO QUALITY & SERVICE | THESE DRAWINGS AND SPECIFICATIONS ARE THE PROPERTY OF EDAC INC.,AND SHALL NOT BE REPRODUCED,OR COPIED OR USED AS THE BASIS FOR THE MANUFACTURE OR SALE OF APPARATUS WITHOUT WRITTEN PERMISSION. | SCALE: NTS     | SHEET            | 2 <b>OF</b> 3 |
|                                                                       |                                                                                                                                                                                                 | DRAWING NUMBER |                  | ISSUE         |
|                                                                       |                                                                                                                                                                                                 | 337 Assembly   |                  | 1             |