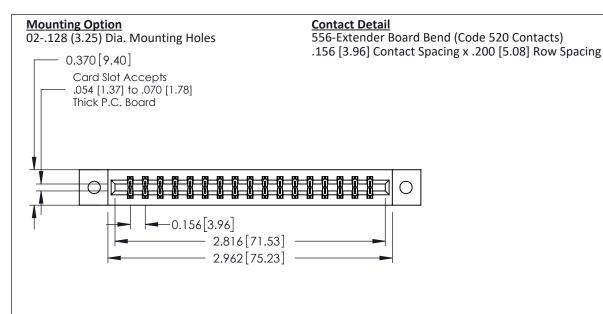

THIS IS A C.A.D. GENERATED DRAWING DO NOT MAKE MANUAL REVISIONS TO MASTER.

ISSUE NUMBER

ORIGINAL

1

0.600 [15.24] -0.420 [10.67] -0.170 [4.32] -

**See Accompanying Pages for:** 

- **Contact Bend Details**
- **Mounting Options**