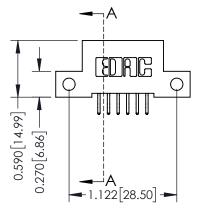

## **Mounting Option**

12-.128 (3.25) Dia. Side Mounting Holes

## **See Accompanying Pages for:**

- Contact Bend Details
- Mounting Options