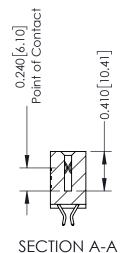

## **Contact Detail**

556-Extender Board Bend (Code 520 Contacts) .100 [2.54] Contact Spacing x .200 [5.08] Row Spacing THIS IS A C.A.D. GENERATED DRAWING

ISSUE NUMBER

ORIGINAL

| 342 / 392 Card Edge Connector<br>Part Number: 392-012-556-212 |                                                                                                 | ACAD REFERENCE NO. 342 ENG MASTER |            |         |           |  |
|---------------------------------------------------------------|-------------------------------------------------------------------------------------------------|-----------------------------------|------------|---------|-----------|--|
|                                                               |                                                                                                 | DRAWN:                            | J.LEE      | DATE: O | CT. 06/09 |  |
|                                                               |                                                                                                 | CHECKED:                          |            | DATE:   |           |  |
| EDAC INC                                                      | THESE DRAWINGS AND SPECIFICATIONS ARE THE PROPERTY OF EDAC INCAND                               | SCALE:                            | NTS        | SHEET   | 1 OF 3    |  |
| CANADA                                                        | SHALL NOT BE REPRODUCED,OR COPIED OR USED AS THE BASIS FOR THE MANUFACTURE OR SALE OF APPARATUS | DRAWING                           | NUMBER     | •       | ISSUE     |  |
|                                                               |                                                                                                 | 34                                | 2 Assembly |         | 1         |  |

THIS IS A C.A.D. GENERATED DRAWING DO NOT MAKE MANUAL REVISIONS TO MASTER. ISSUE NUMBER

ORIGINAL

1

| 342 / 392 Series Card Edge Connector<br>Contact Bend Detail |                                                                                                                                                                                               | ACAD REFERENCE NO. 342 ENG MASTER |             |                  |        |  |
|-------------------------------------------------------------|-----------------------------------------------------------------------------------------------------------------------------------------------------------------------------------------------|-----------------------------------|-------------|------------------|--------|--|
|                                                             |                                                                                                                                                                                               | DRAWN:                            | J.LEE       | DATE: OCT. 06/09 |        |  |
|                                                             |                                                                                                                                                                                               | CHECKED:                          |             | DATE:            |        |  |
| TORONTO, ONTARIO                                            | THESE DRAWINGS AND SPECIFICATIONS ARE THE PROPERTY OF EDAC INCAND SHALL NOT BE REPRODUCED.OR COPIED OR USED AS THE BASIS FOR THE MANUFACTURE OR SALE OF APPARATUS WITHOUT WRITTEN PERMISSION. | SCALE:                            | NTS         | SHEET :          | 2 OF 3 |  |
|                                                             |                                                                                                                                                                                               | DRAWING                           | NUMBER      |                  | ISSUE  |  |
| YOUR CONNECTION TO QUALITY & SERVICE                        |                                                                                                                                                                                               | 3                                 | 42 Assembly |                  | 1      |  |