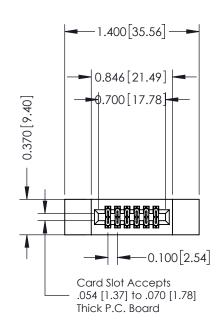

## **Contact Detail**

556-Extender Board Bend (Code 520 Contacts) .100 [2.54] Contact Spacing x .200 [5.08] Row Spacing THIS IS A C.A.D. GENERATED DRAWING

ISSUE NUMBER

ORIGINAL

| 342 / 392 Card Edge Connector<br>Part Number: 392-012-556-212 |                                                                                                 | ACAD REFERENCE NO. 342 ENG MASTER |            |         |           |  |
|---------------------------------------------------------------|-------------------------------------------------------------------------------------------------|-----------------------------------|------------|---------|-----------|--|
|                                                               |                                                                                                 | DRAWN:                            | J.LEE      | DATE: O | CT. 06/09 |  |
|                                                               |                                                                                                 | CHECKED:                          |            | DATE:   |           |  |
| EDAC INC                                                      | THESE DRAWINGS AND SPECIFICATIONS ARE THE PROPERTY OF EDAC INCAND                               | SCALE:                            | NTS        | SHEET   | 1 OF 3    |  |
| CANADA                                                        | SHALL NOT BE REPRODUCED,OR COPIED OR USED AS THE BASIS FOR THE MANUFACTURE OR SALE OF APPARATUS | DRAWING                           | NUMBER     | •       | ISSUE     |  |
|                                                               |                                                                                                 | 34                                | 2 Assembly |         | 1         |  |