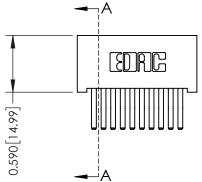

## 0.240 [6.10] Point of Contact 0.410[10.41] **SECTION A-A**

342 / 392 Card Edge Connector Part Number: 392-020-560-201

YOUR CONNECTION TO QUALITY & SERVICE

DATE: OCT. 06/09 SHEET 1 OF 3 342 Assembly

J.LEE