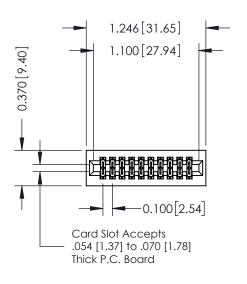

**Mounting Option** 01-No Mounting Lugs **Contact Detail** 

560-Extender Board Bend (Code 523 Contacts) .100 [2.54] Contact Spacing x .200 [5.08] Row Spacing

## 0.240 [6.10] Point of Contact 0.410[10.41] **SECTION A-A**

342 / 392 Card Edge Connector Part Number: 392-020-560-201

YOUR CONNECTION TO QUALITY & SERVICE

DATE: OCT. 06/09 SHEET 1 OF 3 342 Assembly

J.LEE