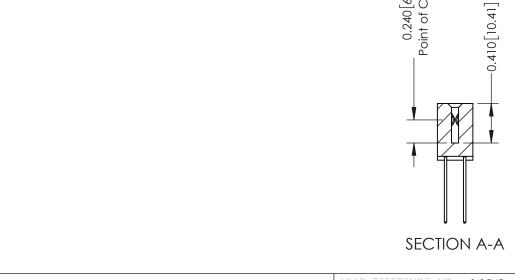

## **Contact Detail**

542-Wire Wrap .025 Sq.(0.64 Sq.) - Tail LG=.655(16.64) .100 [2.54] Contact Spacing x .200 [5.08] Row Spacing

0.240 [6.10] Point of Contact