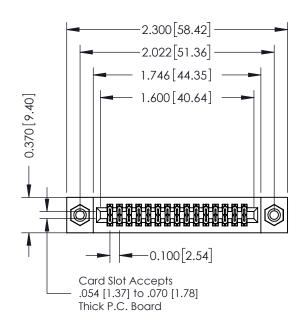

## **See Accompanying Pages for:**

- **Contact Bend Details**
- **Mounting Options**

| 342 / 392 Card Edge Connector<br>Part Number: 392-030-542-208 |                                                                                                       | ACAD REFERENCE NO. 342 ENG MASTER |            |         |           |  |
|---------------------------------------------------------------|-------------------------------------------------------------------------------------------------------|-----------------------------------|------------|---------|-----------|--|
|                                                               |                                                                                                       | DRAWN:                            | J.LEE      | DATE: O | CT. 06/09 |  |
|                                                               |                                                                                                       | CHECKED:                          |            | DATE:   |           |  |
| TORONTO, ONTARIO                                              | THESE DRAWINGS AND SPECIFICATIONS ARE THE PROPERTY OF EDAC INC.,AND SHALL NOT BE REPRODUCED,OR COPIED | SCALE:                            | NTS        | SHEET   | 1 OF 3    |  |
|                                                               |                                                                                                       | DRAWING I                         | NUMBER     |         | ISSUE     |  |
| YOUR CONNECTION TO QUALITY & SERVICE                          | OR USED AS THE BASIS FOR THE MANUFACTURE OR SALE OF APPARATUS WITHOUT WRITTEN PERMISSION.             | 34                                | 2 Assembly |         | 1         |  |