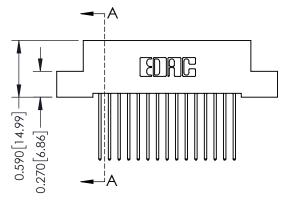

THIS IS A C.A.D. GENERATED DRAWING DO NOT MAKE MANUAL REVISIONS TO MASTER. ISSUE NUMBER

ORIGINAL

1

| 342 / 392 Series Card Edge Connector<br>Contact Bend Detail |                                                                                                                                                                                                 | ACAD REFERENCE NO. 342 ENG MASTER |             |                  |        |  |
|-------------------------------------------------------------|-------------------------------------------------------------------------------------------------------------------------------------------------------------------------------------------------|-----------------------------------|-------------|------------------|--------|--|
|                                                             |                                                                                                                                                                                                 | DRAWN:                            | J.LEE       | DATE: OCT. 06/09 |        |  |
|                                                             |                                                                                                                                                                                                 | CHECKED:                          |             | DATE:            |        |  |
| TORONTO, ONTARIO                                            | THESE DRAWINGS AND SPECIFICATIONS ARE THE PROPERTY OF EDAC INC.,AND SHALL NOT BE REPRODUCED,OR COPIED OR USED AS THE BASIS FOR THE MANUFACTURE OR SALE OF APPARATUS WITHOUT WRITTEN PERMISSION. | SCALE:                            | NTS         | SHEET :          | 2 OF 3 |  |
|                                                             |                                                                                                                                                                                                 | DRAWING                           | NUMBER      |                  | ISSUE  |  |
| YOUR CONNECTION TO QUALITY & SERVICE                        |                                                                                                                                                                                                 | 3                                 | 42 Assembly |                  | 1      |  |