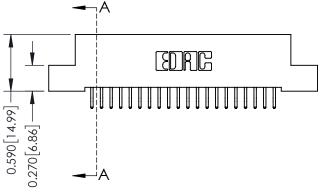

## **Contact Detail**

556-Extender Board Bend (Code 520 Contacts) .100 [2.54] Contact Spacing x .200 [5.08] Row Spacing

## 0.240 [6.10] Point of Contact 0.410[10.41] SECTION A-A