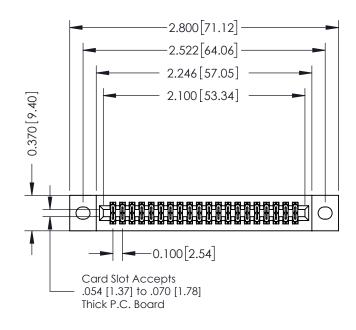

## **See Accompanying Pages for:**

- **Contact Bend Details**
- **Mounting Options**

| 342 / 392 Card Edge Connector |
|-------------------------------|
| Part Number: 392-040-556-202  |

342 ENG MASTER DATE: OCT. 06/09 J.LEE NTS SHEET 1 OF 3