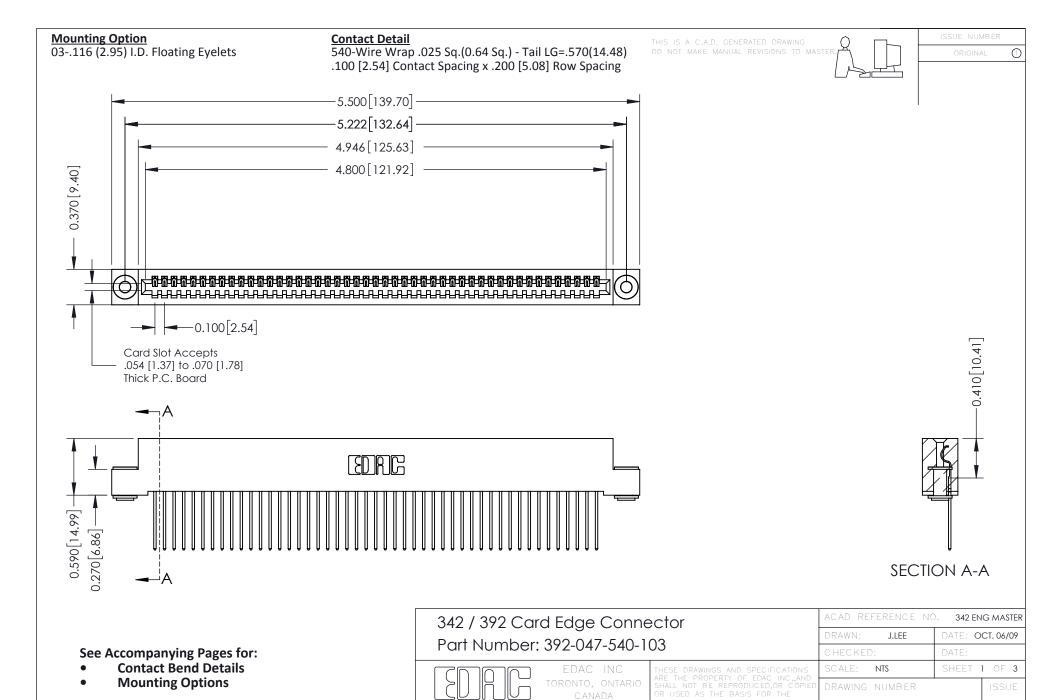

YOUR CONNECTION TO QUALITY & SERVICE

342 Assembly

THIS IS A C.A.D. GENERATED DRAWING DO NOT MAKE MANUAL REVISIONS TO MASTER. ISSUE NUMBER

ORIGINAL

1



| 342 / 392 Series Card Edge Connector<br>Contact Bend Detail |                                                                                                                                                                                                  | ACAD REFERENCE NO. 342 ENG MASTER |             |                  |        |
|-------------------------------------------------------------|--------------------------------------------------------------------------------------------------------------------------------------------------------------------------------------------------|-----------------------------------|-----------