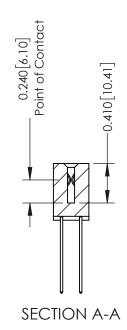

## **Contact Detail**

541-Wire Wrap .025 Sq.(0.64 Sq.) - Tail LG=.760(19.30) .100 [2.54] Contact Spacing x .200 [5.08] Row Spacing