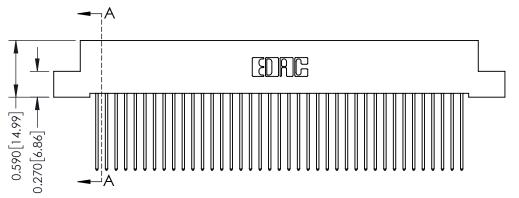

## **Mounting Option** 02-.128 (3.25) Wide Mounting Slots

## **Contact Detail**

541-Wire Wrap .025 Sq.(0.64 Sq.) - Tail LG=.760(19.30) .100 [2.54] Contact Spacing x .200 [5.08] Row Spacing









## **See Accompanying Pages for:**

- **Contact Bend Details**
- **Mounting Options**

| 342 / 392 Card Edge Connector |
|-------------------------------|
| Part Number: 392-078-541-202  |

YOUR CONNECTION TO QUALITY & SERVICE

J.LEE DATE: OCT. 06/09 SHEET 1 OF 3

342 Assembly

342 ENG MASTER

THIS IS A C.A.D. GENERATED DRAWING DO NOT MAKE MANUAL REVISIONS TO MASTER. ISSUE NUMBER

ORIGINAL

1



| 342 / 392 Series Card Edge Connector<br>Contact Bend Detail |                                                                                                                                   | ACAD REFERENCE NO. 342 ENG MASTER |             |          |          |
|-------------------------------------------------------------|------------------------------------------------------------------