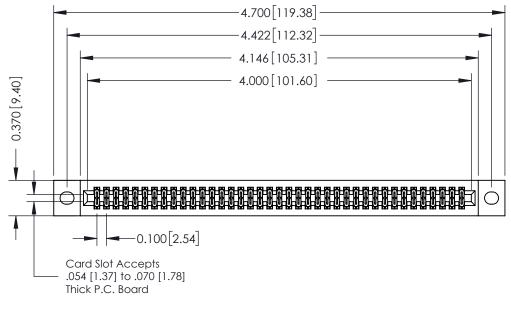

## **See Accompanying Pages for:**

- **Contact Bend Details**
- **Mounting Options**

| 342 / 392 Card Edge Connector |
|-------------------------------|
| Part Number: 392-078-541-202  |

YOUR CONNECTION TO QUALITY & SERVICE