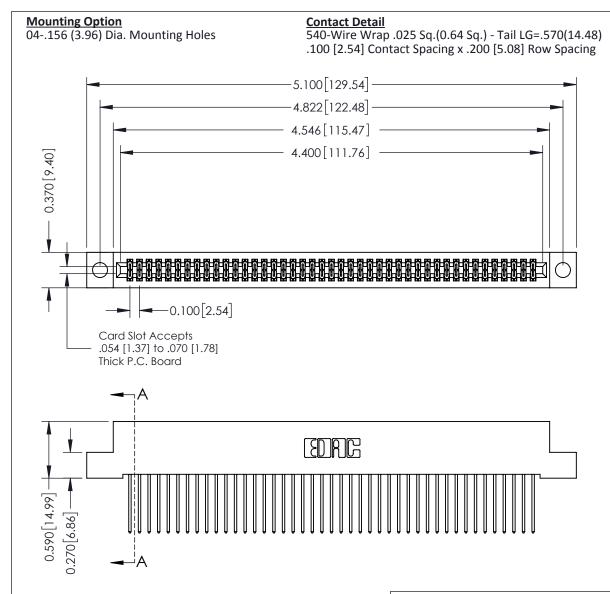

## **See Accompanying Pages for:**

- **Contact Bend Details**
- **Mounting Options**

342 / 392 Card Edge Connector Part Number: 392-086-540-204

YOUR CONNECTION TO QUALITY & SERVICE

| ACAD REFERENCE NO. 342 ENG MASTER |                  |  |  |  |
|-----------------------------------|------------------|--|--|--|
| DRAWN: J.LEE                      | DATE: OCT. 06/09 |  |  |  |
| CHECKED:                          | DATE:            |  |  |  |
| SCALE: NTS                        | SHEET 1 OF 3     |  |  |  |
| DRAWING NUMBER                    | ISSUE            |  |  |  |