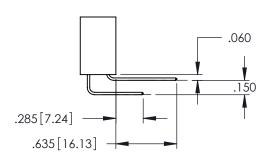

<u>Contact Dimensions:</u>
525-P.C. Tail .018 Sq.(0.46 Sq.) - Tail LG=.150(3.81)
.100 (2.54) Contact Spacing x .200 (5.08) Row Spacing

INSULATOR MATERIAL: THERMOPLASTIC PBT BLACK, UL 94V-0

CONTACT MATERIAL; COPPER TIN ALLOY CONTACT PLATING: GOLD ON THE MATING AREA, TIN PLATING ON THE CONTACT TAILS, NICKEL UNDERPLATE