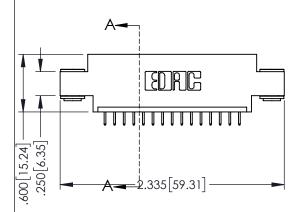

345/395 SERIES CARD EDGE CONNECTOR PART NUMBER: 395-015-525-603

| ACAD REFERENCE NO. 345-ENG-MASTER |         |           |  |
|-----------------------------------|---------|-----------|--|
| DRAWN: R.STA.MONICA               | DATE:MA | Y.16/2017 |  |
| CHECKED:                          | DATE:   |           |  |
| SCALE: 1:1                        | SHEET ' | OF 2      |  |
| DRAWING NUMBER                    |         | ISSUE     |  |
| 345-ENG-MASTER                    |         | 1         |  |