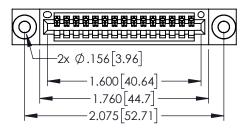

345/395 SERIES CARD EDGE CONNECTOR PART NUMBER: 395-015-525-603

| ACAD REFERENCE NO. 345-ENG-MASTER |         |           |  |
|-----------------------------------|---------|-----------|--|
| DRAWN: R.STA.MONICA               | DATE:MA | Y.16/2017 |  |
| CHECKED:                          | DATE:   |           |  |
| SCALE: 1:1                        | SHEET ' | OF 2      |  |
| DRAWING NUMBER                    |         | ISSUE     |  |
| 345-ENG-MASTER                    |         | 1         |  |