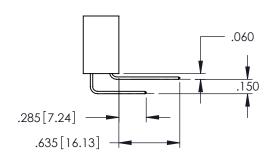

| SECTION A-A |
|-------------|

ACAD REFERENCE NO. 345-ENG-MASTER

.107 [2.72] .082 [2.08] .157 [4] .232 [5.89] .125(3.18) to .210(5.33) .125(3.18) to .210(5.33) Outside Tails Outside Tails .045(1.14) to .060(1.52) .045(1.14) to .060(1.52) Between Tails Between Tails **Contact Code 555 Contact Code 556** 