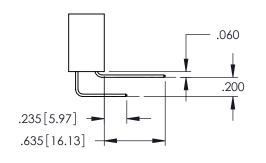

| SECTION A-A |
|-------------|

ACAD REFERENCE NO. 345-ENG-MASTER

.107 [2.72] .082 [2.08] .157 [4] .232 [5.89] .125(3.18) to .210(5.33) .125(3.18) to .210(5.33) Outside Tails Outside Tails .045(1.14) to .060(1.52) .045(1.14) to .060(1.52) Between Tails Between Tails **Contact Code 555 Contact Code 556** 