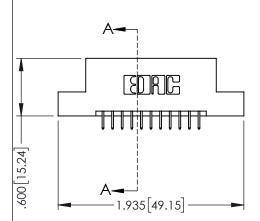

| • | CARD EDGE CONNECTOR 395-022-525-207 |
|---|-------------------------------------|

|                | 6 |
|----------------|---|
| VOLID CONNECTI |   |

EDAC INC TORONTO, ONTARIO CANADA

YOUR CONNECTION TO QUALITY & SERVICE