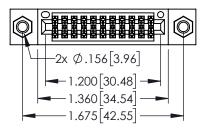

<u>Contact Dimensions:</u>
525-P.C. Tail .018 Sq.(0.46 Sq.) - Tail LG=.150(3.81)
.100 (2.54) Contact Spacing x .200 (5.08) Row Spacing

THIS IS A C.A.D. GENERATED DRAWING
DO NOT MAKE MANUAL REVISIONS TO MAS

| • | CARD EDGE CONNECTOR 395-022-525-207 |
|---|-------------------------------------|

|                | 6 |
|----------------|---|
| VOLID CONNECTI |   |

EDAC INC TORONTO, ONTARIO CANADA

YOUR CONNECTION TO QUALITY & SERVICE