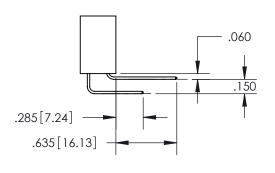

ISSUE NUMBER

ORIGINAL

1

.152[3.86] .362[9.19] .125(3.18) to .210(5.33) .045(1.14) to .060(1.52)

**Contact Code 558** 

**Contact Code 559** 

**Contact Code 560** 

| 345/395 SERIES CARD EDGE CONNECTOR          |
|---------------------------------------------|
| CONTACT CODE 555,556,558,559,560 DIMENSIONS |

Outside Tails

Between Tails

| S | ACAD REFERE         | NCE NO. | 345-EN           | G-MASTER |
|---|---------------------|---------|------------------|----------|
|   | DRAWN: R.STA.MONICA |         | DATE:MAY.16/2017 |          |
|   | CHECKED:            |         | DATE:            |          |
|   | SCALE:              | 1:1     | SHEET            | 2 OF 2   |
|   | DRAWING NUMBER      |         |                  | ISSUE    |
|   | 345-ENG-MASTER      |         |                  | 1        |