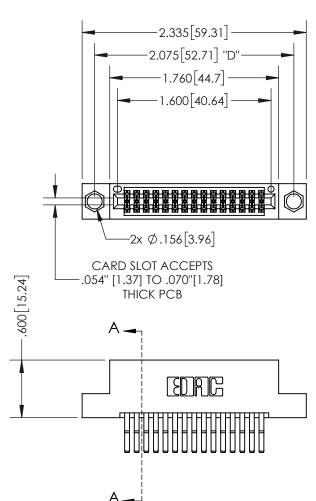

559, 560 Dimensions

INSULATOR MATERIAL: THERMOPLASTIC PBT, UL 94V-0 CONTACT MATERIAL; COPPER TIN ALLOY CONTACT PLATING: GOLD ON THE MATING AREA, TIN PLATING ON THE CONTACT TAILS, NICKEL UNDERPLATE

THIS IS A C.A.D. GENERATED DRAWING DO NOT MAKE MANUAL REVISIONS TO MASTER.

## SECTION A-A

345/395 SERIES CARD EDGE CONNECTOR PART NUMBER: 395-030-560-204

**EDAC INC** TORONTO, ONTARIO CANADA

THESE DRAWINGS AND SPECIFICATIONS ARE THE PROPERTY OF EDAC INC.,AND SHALL NOT BE REPRODUCED, OR COPIED OR USED AS THE BASIS FOR THE MANUFACTURE OR SALE OF APPARATUS WITHOUT WRITTEN PERMISSION.

| ACAD REFERENCE NO.  |   | 345-ENG-MASTER   |      |  |
|---------------------|---|------------------|------|--|
| DRAWN: R.STA.MONICA |   | DATE:MAY.16/2017 |      |  |
| CHECKED:            |   | DATE:            |      |  |
| SCALE: 1:           | 1 | SHEET 1          | OF 2 |  |
| DRAWING NUMBER      |   | ISSUE            |      |  |
| 345-FNG-MASTER      |   |                  | 1    |  |