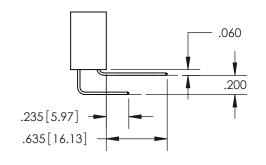

ISSUE NUMBER

ORIGINAL

1

.152[3.86] .362[9.19] .125(3.18) to .210(5.33) .045(1.14) to .060(1.52)

**Contact Code 558** 

**Contact Code 559** 

**Contact Code 560** 

| 345/395 SERIES CARD EDGE CONNECTOR          |
|---------------------------------------------|
| CONTACT CODE 555,556,558,559,560 DIMENSIONS |

Outside Tails

Between Tails

| S | ACAD REFERE         | NCE NO. | 345-EN           | G-MASTER |
|---|---------------------|---------|------------------|----------|
|   | DRAWN: R.STA.MONICA |         | DATE:MAY.16/2017 |          |
|   | CHECKED:            |         | DATE:            |          |
|   | SCALE:              | 1:1     | SHEET            | 2 OF 2   |
|   | DRAWING NUMBER      |         |                  | ISSUE    |
|   | 345-ENG-MASTER      |         |                  | 1        |