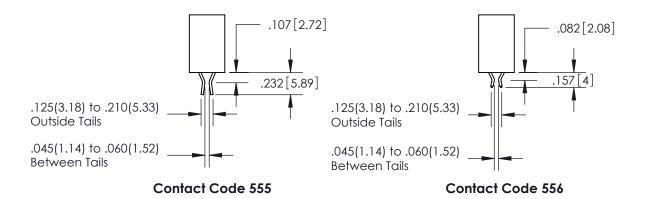

ISSUE NUMBER

ORIGINAL

1

.152[3.86] .362[9.19] .125(3.18) to .210(5.33) .045(1.14) to .060(1.52)

**Contact Code 558** 

**Contact Code 559** 

**Contact Code 560** 

| 345/395 SERIES CARD EDGE CONNECTOR          |
|---------------------------------------------|
| CONTACT CODE 555,556,558,559,560 DIMENSIONS |

Outside Tails

Between Tails

| S | ACAD REFERE         | NCE NO. | 345-EN           | G-MASTER |
|---|---------------------|---------|------------------|----------|
|   | DRAWN: R.STA.MONICA |         | DATE:MAY.16/2017 |          |
|   | CHECKED:            |         | DATE:            |          |
|   | SCALE:              | 1:1     | SHEET            | 2 OF 2   |
|   | DRAWING NUMBER      |         |                  | ISSUE    |
|   | 345-ENG-MASTER      |         |                  | 1        |