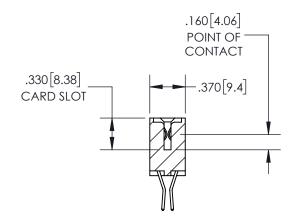

ISSUE NUMBER

ORIGINAL

1

.152[3.86] .362[9.19] .125(3.18) to .210(5.33) .045(1.14) to .060(1.52)

**Contact Code 558** 

**Contact Code 559** 

**Contact Code 560** 

| 345/395 SERIES CARD EDGE CONNECTOR          |
|---------------------------------------------|
| CONTACT CODE 555,556,558,559,560 DIMENSIONS |