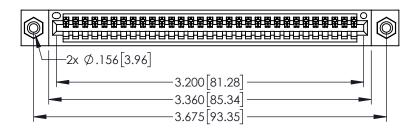

345/395 SERIES CARD EDGE CONNECTOR PART NUMBER: 395-031-525-408

YOUR CONNECTION TO QUALITY & SERVICE

| RAWINGS AND SPECIFICATIONS                         | l |
|----------------------------------------------------|---|
| PROPERTY OF EDAC INC.,AND                          | H |
| OT BE REPRODUCED,OR COPIED  O AS THE BASIS FOR THE |   |
| CTURE OR SALE OF APPARATUS                         |   |
| WRITTEN PERMISSION.                                |   |

<u>Contact Dimensions:</u>
525-P.C. Tail .018 Sq.(0.46 Sq.) - Tail LG=.150(3.81)
.100 (2.54) Contact Spacing x .200 (5.08) Row Spacing

INSULATOR MATERIAL: THERMOPLASTIC PBT BLACK, UL 94V-0

CONTACT MATERIAL; COPPER TIN ALLOY CONTACT PLATING: GOLD ON THE MATING AREA, TIN PLATING ON THE CONTACT TAILS, NICKEL UNDERPLATE