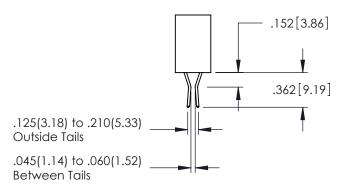

.107 [2.72] .082 [2.08] .157 [4] .232 [5.89] .125(3.18) to .210(5.33) .125(3.18) to .210(5.33) Outside Tails Outside Tails .045(1.14) to .060(1.52) .045(1.14) to .060(1.52) Between Tails Between Tails **Contact Code 555 Contact Code 556** 