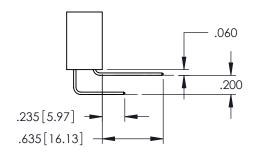

.107 [2.72] .082 [2.08] .157 [4] .232 [5.89] .125(3.18) to .210(5.33) .125(3.18) to .210(5.33) Outside Tails Outside Tails .045(1.14) to .060(1.52) .045(1.14) to .060(1.52) Between Tails Between Tails **Contact Code 555 Contact Code 556** 

**Contact Code 558** 

**Contact Code 559** 

Contact Code 560

INSULATOR MATERIAL: THERMOPLASTIC POLYESTER, UL 94V-0 DAP MATERIAL AVAILABLE UPON REQUEST

CONTACT MATERIAL; COPPER ALLOY CONTACT PLATING: GOLD ON THE MATING AREA, TIN PLATING ON THE CONTACT TAILS, NICKEL UNDERPLATE