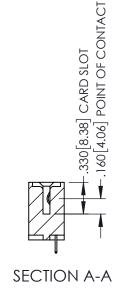

345/395 SERIES CARD EDGE CONNECTOR PART NUMBER: 395-031-525-408

YOUR CONNECTION TO QUALITY & SERVICE

| RAWINGS AND SPECIFICATIONS                         | l |
|----------------------------------------------------|---|
| PROPERTY OF EDAC INC.,AND                          | H |
| OT BE REPRODUCED,OR COPIED  O AS THE BASIS FOR THE |   |
| CTURE OR SALE OF APPARATUS                         |   |
| WRITTEN PERMISSION.                                |   |

<u>Contact Dimensions:</u>
525-P.C. Tail .018 Sq.(0.46 Sq.) - Tail LG=.150(3.81)
.100 (2.54) Contact Spacing x .200 (5.08) Row Spacing

INSULATOR MATERIAL: THERMOPLASTIC PBT BLACK, UL 94V-0

CONTACT MATERIAL; COPPER TIN ALLOY CONTACT PLATING: GOLD ON THE MATING AREA, TIN PLATING ON THE CONTACT TAILS, NICKEL UNDERPLATE