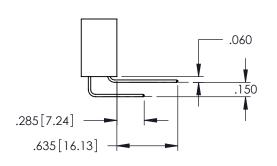

<u>Contact Dimensions:</u>
525-P.C. Tail .018 Sq.(0.46 Sq.) - Tail LG=.150(3.81)
.100 (2.54) Contact Spacing x .200 (5.08) Row Spacing

INSULATOR MATERIAL: THERMOPLASTIC PBT BLACK, UL 94V-0

CONTACT MATERIAL; COPPER TIN ALLOY CONTACT PLATING: GOLD ON THE MATING AREA, TIN PLATING ON THE CONTACT TAILS, NICKEL UNDERPLATE