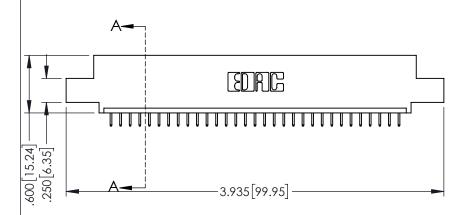

345/395 SERIES CARD EDGE CONNECTOR PART NUMBER: 395-031-525-408

YOUR CONNECTION TO QUALITY & SERVICE

| RAWINGS AND SPECIFICATIONS                         | l |
|----------------------------------------------------|---|
| PROPERTY OF EDAC INC.,AND                          | H |
| OT BE REPRODUCED,OR COPIED  O AS THE BASIS FOR THE |   |
| CTURE OR SALE OF APPARATUS                         |   |
| WRITTEN PERMISSION.                                |   |

<u>Contact Dimensions:</u>
525-P.C. Tail .018 Sq.(0.46 Sq.) - Tail LG=.150(3.81)
.100 (2.54) Contact Spacing x .200 (5.08) Row Spacing

INSULATOR MATERIAL: THERMOPLASTIC PBT BLACK, UL 94V-0

CONTACT MATERIAL; COPPER TIN ALLOY CONTACT PLATING: GOLD ON THE MATING AREA, TIN PLATING ON THE CONTACT TAILS, NICKEL UNDERPLATE