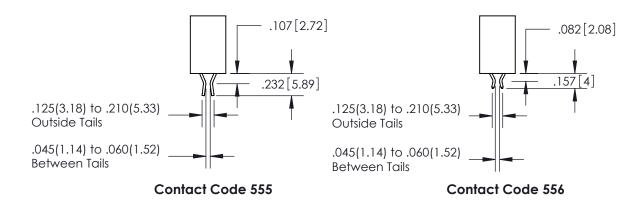

ISSUE NUMBER

ORIGINAL

1

**Contact Code 558** 

**Contact Code 559** 

**Contact Code 560** 

| 345/395 SERIES CARD EDGE CONNECTOR          |
|---------------------------------------------|
| CONTACT CODE 555,556,558,559,560 DIMENSIONS |

Outside Tails

Between Tails

|   | ACAD REFERENCE NO.  | 345-ENG-MASTER   |  |
|---|---------------------|------------------|--|
| ò | DRAWN: R.STA.MONICA | DATE:MAY.16/2017 |  |
|   | CHECKED:            | DATE:            |  |
|   | SCALE: 1:1          | SHEET 2 OF 2     |  |
|   | DRAWING NUMBER      | ISSUE            |  |
|   | 345-ENG-MASTER      | 1                |  |
|   |                     |                  |  |