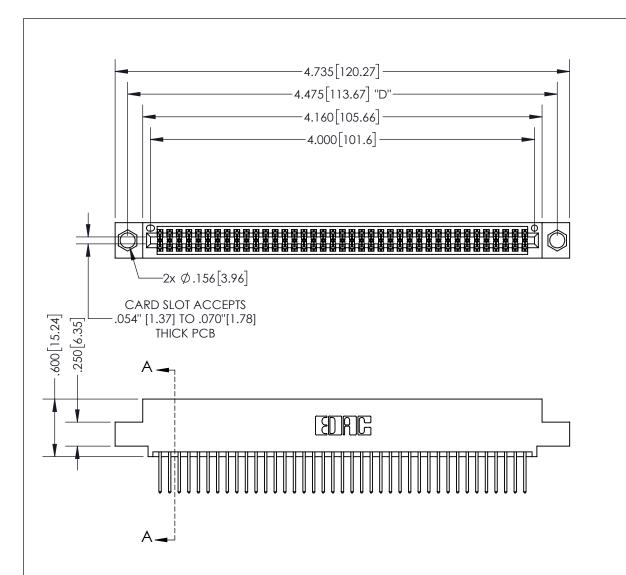

THIS IS A C.A.D. GENERATED DRAWING DO NOT MAKE MANUAL REVISIONS TO MASTER.

ISSUE NUMBER

1

ORIGINAL

.160 4.06 POINT OF CONTACT .330[8.38] -.370[9.4] **CARD SLOT** .150 [3.81]

SECTION A-A

<u>Contact Dimensions:</u> 523-P.C. Tail .025 Sq.(0.64 Sq.) - Tail LG=.390(9.91) .100 (2.54) Contact Spacing x .200 (5.08) Row Spacing

INSULATOR MATERIAL: THERMOPLASTIC PBT, UL 94V-0 CONTACT MATERIAL; COPPER TIN ALLOY CONTACT PLATING: GOLD ON THE MATING AREA, TIN PLATING ON THE CONTACT TAILS, NICKEL UNDERPLATE

## 345/395 SERIES CARD EDGE CONNECTOR PART NUMBER: 395-078-523-504

YOUR CONNECTION TO QUALITY & SERVICE

**EDAC INC** TORONTO, ONTARIO CANADA

THESE DRAWINGS AND SPECIFICATIONS ARE THE PROPERTY OF EDAC INC.,AND SHALL NOT BE REPRODUCED, OR COPIED OR USED AS THE BASIS FOR THE MANUFACTURE OR SALE OF APPARATUS WITHOUT WRITTEN PERMISSION.

| ACAD REFERENCE NO.  |        | 345-ENG-MASTER   |       |
|---------------------|--------|------------------|-------|
| DRAWN: R.STA.MONICA |        | DATE:MAY.16/2017 |       |
| CHECKED:            |        | DATE:            |       |
| SCALE:              | 1:1    | SHEET            | OF 2  |
| DRAWING             | NUMBER |                  | ISSUE |
| 345-ENG-MASTER      |        |                  | 1     |