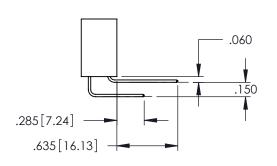

<u>Contact Dimensions:</u>
525-P.C. Tail .018 Sq.(0.46 Sq.) - Tail LG=.150(3.81)
.100 (2.54) Contact Spacing x .200 (5.08) Row Spacing

1

INSULATOR MATERIAL: THERMOPLASTIC PBT BLACK, UL 94V-0

CONTACT MATERIAL; COPPER TIN ALLOY CONTACT PLATING: GOLD ON THE MATING AREA, TIN PLATING