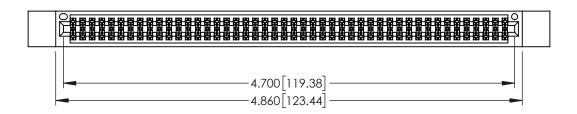

<u>Contact Dimensions:</u>
525-P.C. Tail .018 Sq.(0.46 Sq.) - Tail LG=.150(3.81)
.100 (2.54) Contact Spacing x .200 (5.08) Row Spacing

1

INSULATOR MATERIAL: THERMOPLASTIC PBT BLACK, UL 94V-0

CONTACT MATERIAL; COPPER TIN ALLOY CONTACT PLATING: GOLD ON THE MATING AREA, TIN PLATING