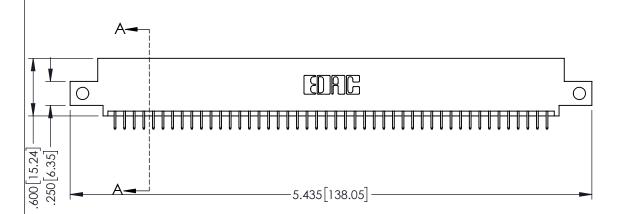

<u>Contact Dimensions:</u>
525-P.C. Tail .018 Sq.(0.46 Sq.) - Tail LG=.150(3.81)
.100 (2.54) Contact Spacing x .200 (5.08) Row Spacing

1

INSULATOR MATERIAL: THERMOPLASTIC PBT BLACK, UL 94V-0

CONTACT MATERIAL; COPPER TIN ALLOY CONTACT PLATING: GOLD ON THE MATING AREA, TIN PLATING