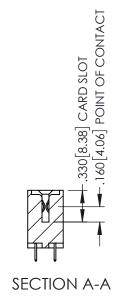

<u>Contact Dimensions:</u>
525-P.C. Tail .018 Sq.(0.46 Sq.) - Tail LG=.150(3.81)
.100 (2.54) Contact Spacing x .200 (5.08) Row Spacing

1

INSULATOR MATERIAL: THERMOPLASTIC PBT BLACK, UL 94V-0

CONTACT MATERIAL; COPPER TIN ALLOY CONTACT PLATING: GOLD ON THE MATING AREA, TIN PLATING