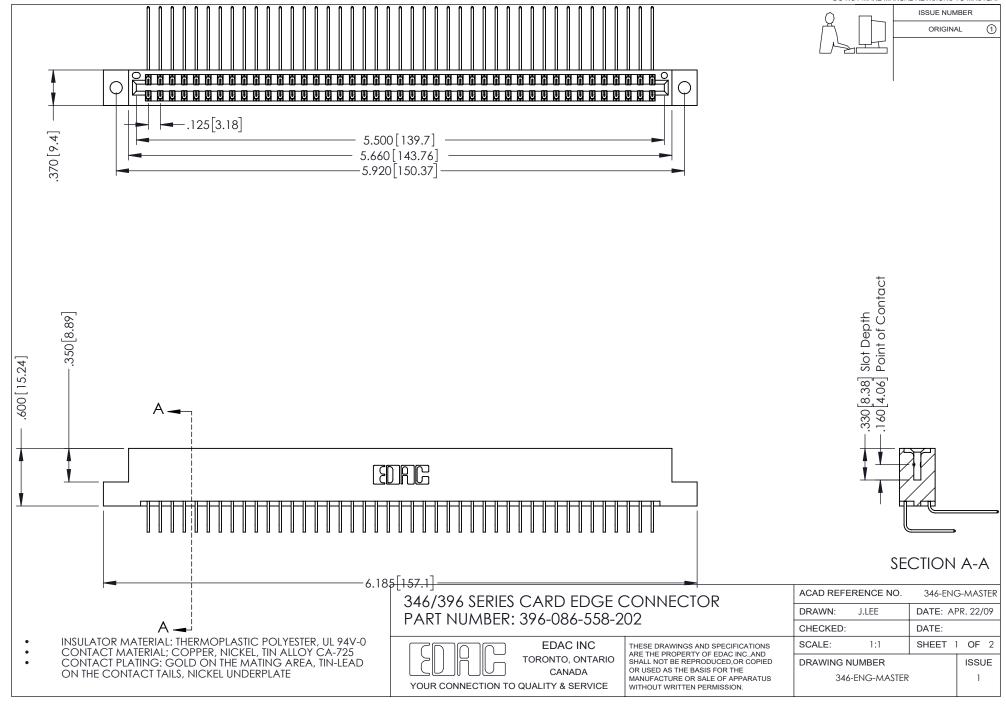

## **Contact Code 556**

INSULATOR MATERIAL: THERMOPLASTIC POLYESTER, UL 94V-0 CONTACT MATERIAL; COPPER, NICKEL, TIN ALLOY CA-725 CONTACT PLATING: GOLD ON THE MATING AREA, TIN-LEAD

ON THE CONTACT TAILS, NICKEL UNDERPLATE

## 346/396 SERIES CARD EDGE CONNECTOR CONTACT CODE 555,556,558,559,560 DIMENSIONS

YOUR CONNECTION TO QUALITY & SERVICE

**EDAC INC** TORONTO, ONTARIO CANADA

THESE DRAWINGS AND SPECIFICATIONS ARE THE PROPERTY OF EDAC INC.,AND SHALL NOT BE REPRODUCED, OR COPIED OR USED AS THE BASIS FOR THE MANUFACTURE OR SALE OF APPARATUS WITHOUT WRITTEN PERMISSION.