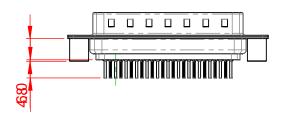

THIS IS A C.A.D. GENERATED DRAWING TOLERANCE UNLESS OTHERWISE SPECIFIED DO NOT MAKE MANUAL REVISIONS TO MASTER. .X ±0.25

.XX ±0.13 .XXX ±0.10

## 6.0 5.6

NOTES:

MATERIAL:

HOUSING: THERMOPLASTIC POLYESTER, UL94V-0 SHELL: STEEL, TIN PLATED CONTACT: COPPER ALLOY, GOLD FLASH PLATED

OPERATING TEMPERATURE: -55°C to +105°C

CURRENT RATING: 3A PER CONTACT CONTACT RESISTANCE: 25mQ MAX. INSULATOR RESISTANCE: 5000MΩ min. DIELECTRIC WITHSTANDING VOLTAGE: 1000V AC rms