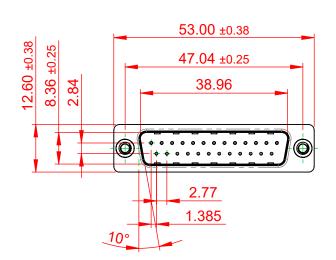

THIS IS A C.A.D. GENERATED DRAWING TOLERANCE UNLESS OTHERWISE SPECIFIED DO NOT MAKE MANUAL REVISIONS TO MASTER. .X ±0.25

.XX ±0.13 .XXX ±0.10

## 6.0 5.6

NOTES:

MATERIAL:

HOUSING: THERMOPLASTIC POLYESTER, UL94V-0 SHELL: STEEL, TIN PLATED CONTACT: COPPER ALLOY, GOLD FLASH PLATED

OPERATING TEMPERATURE: -55°C to +105°C

CURRENT RATING: 3A PER CONTACT CONTACT RESISTANCE: 25mQ MAX. INSULATOR RESISTANCE: 5000MΩ min. DIELECTRIC WITHSTANDING VOLTAGE: 1000V AC rms