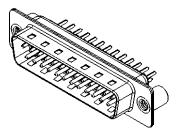

## 6.0 5.6

NOTES:

MATERIAL:

HOUSING: THERMOPLASTIC POLYESTER, UL94V-0 SHELL: STEEL, TIN PLATED CONTACT: COPPER ALLOY, GOLD FLASH PLATED

OPERATING TEMPERATURE: -55°C to +105°C

CURRENT RATING: 3A PER CONTACT CONTACT RESISTANCE: 25mQ MAX. INSULATOR RESISTANCE: 5000MΩ min. DIELECTRIC WITHSTANDING VOLTAGE: 1000V AC rms

|                                      | 627 SERIES D-SUB CONNECTOR                                                                                                                                                                                     |                                | SW REFERENCE NO.: 627 ASSEMBLY |               |                    |    |       |  |
|--------------------------------------|----------------------------------------------------------------------------------------------------------------------------------------------------------------------------------------------------------------|--------------------------------|--------------------------------|---------------|--------------------|----|-------|--|
| 627 SERIES D-SUB C                   |                                                                                                                                                                                                                |                                | DRAWN: C.B                     |               | DATE: AUG. 01/2018 |    |       |  |
|                                      |                                                                                                                                                                                                                |                                | CHECKED:                       |               | DATE:              |    |       |  |
| EDAC INC                             | THESE DRAWINGS AND SPECIFICATIONS<br>ARE THE PROPERTY OF EDAC INC.,AND<br>SHALL NOT BE REPRODUCED,OR COPIED<br>OR USED AS THE BASIS FOR THE<br>MANUFACTURE OR SALE OF APPARATUS<br>WITHOUT WRITTEN PERMISSION. | SCALE: 1:1                     |                                | SHEET         | 1                  | OF | 1     |  |
| TORONTO, ONTARIO<br>CANADA           |                                                                                                                                                                                                                | DRAWING NUMBER: 627-025-220-26 |                                |               |                    |    | ISSUE |  |
| YOUR CONNECTION TO QUALITY & SERVICE |                                                                                                                                                                                                                | PART NUMBER:                   | 627-025-2                      | 7-025-220-269 |                    |    | 1     |  |