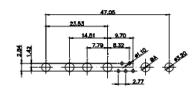

THIS IS A C.A.D. GENERATED DRAWING TOLERANCE UNLESS OTHERWISE SPECIFIED DO NOT MAKE MANUAL REVISIONS TO MASTER. .X ±0.25 .XX ±0.13 .XXX ±0.05

(1)

2W2/2WK2

3W3 / 3WK3

5W1 Male/Female

7W2 Male/Female

21W4 Male/Female

27W2 Male/Female

21W1 Male/Female

SW REFERENCE NO .: 627 COMBO ASSEMBLY COMBINATION D-SUB DRAWN: C.B DATE: JAN. 01/2019 CHECKED: DATE: THESE DRAWINGS AND SPECIFICATIONS SHEET 3 OF 4 SCALE: N.T.S EDAC INC ARE THE PROPERTY OF EDAC INC., AND TORONTO, ONTARIO SHALL NOT BE REPRODUCED, OR COPIED 627-13W6224-7N6 DRAWING NUMBER: ISSUE OR USED AS THE BASIS FOR THE CANADA MANUFACTURE OR SALE OF APPARATUS 1 YOUR CONNECTION TO QUALITY & SERVICE PART NUMBER: 627-13W6224-7N6 WITHOUT WRITTEN PERMISSION.

5W5 Male

5W5 Female

COMPLIANT

23.53

8W8 Male

11W1 Male/Female

17W2 Male/Female

THIS SERIES FULLY CONFORMS TO THE EUROPEAN UNION DIRECTIVES 2011/65/EU FOR RoHS COMPLIANCY.

CURRENT RATING / ØA 10A / 2.2 20A / 3.3 30A / 3.7 40A / 4.2

31.76

 TOLERANCE
 THIS IS A C.A.D. GENERATED DRAWING

 UNLESS OTHERWISE
 DO NOT MAKE MANUAL REVISIONS TO MASTER.

 .X
 ±0.25

9W4 Male

25W3 Male

36W4 Female