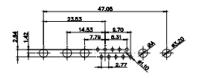

13W3 Male

36W4 Male

13W6 Male

43W2 Male

17W5 Female

.XX ±0.13 .XXX ±0.05

9W4 Female

13W3 Female

43W2 Female

47W1 Female

17W5 Male

COMPLIANT

47W1 Male

|                                                                                                   |                                                                                |                                                                                                                                                                                                                | SW REFERENCE NO.: 627 COMBO ASSEMBLY |            |       |
|---------------------------------------------------------------------------------------------------|--------------------------------------------------------------------------------|----------------------------------------------------------------------------------------------------------------------------------------------------------------------------------------------------------------|--------------------------------------|------------|-------|
|                                                                                                   | COMBINATION                                                                    | DRAWN: C.B                                                                                                                                                                                                     | DATE: JAN. 01/20                     | 19         |       |
|                                                                                                   |                                                                                | CHECKED:                                                                                                                                                                                                       | DATE:                                |            |       |
| THIS SERIES FULLY CONFORMS TO<br>THE EUROPEAN UNION DIRECTIVES<br>2011/65/EU FOR RoHS COMPLIANCY. | EDAC INC<br>TORONTO, ONTARIO<br>CANADA<br>YOUR CONNECTION TO QUALITY & SERVICE | THESE DRAWINGS AND SPECIFICATIONS<br>ARE THE PROPERTY OF EDAC INC.,AND<br>SHALL NOT BE REPRODUCED,OR COPIED<br>OR USED AS THE BASIS FOR THE<br>MANUFACTURE OR SALE OF APPARATUS<br>WITHOUT WRITTEN PERMISSION. | SCALE: N.T.S                         | SHEET 4 OF | 4     |
|                                                                                                   |                                                                                |                                                                                                                                                                                                                | DRAWING NUMBER: 627-13W6224-7N6      |            | ISSUE |
|                                                                                                   |                                                                                |                                                                                                                                                                                                                | PART NUMBER: 627-13W                 | 6224-7N6   | 1     |