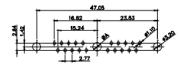

13W3 Male

36W4 Male

13W6 Male

43W2 Male

17W5 Female

.XX ±0.13 .XXX ±0.05

9W4 Female

13W3 Female

43W2 Female

47W1 Female

17W5 Male

COMPLIANT

47W1 Male

|                                                                                                   |                                                                                |                                                                                                                                                                                                                | SW REFERENCE NO.: 627 COMBO ASSEMBLY |            |       |
|---------------------------------------------------------------------------------------------------|--------------------------------------------------------------------------------|----------------------------------------------------------------------------------------------------------------------------------------------------------------------------------------------------------------|--------------------------------------|------------|-------|
|                                                                                                   | COMBINATION                                                                    | DRAWN: C.B                                                                                                                                                                                                     | DATE: JAN. 01/20                     | 19         |       |
|                                                                                                   |                                                                                | CHECKED:                                                                                                                                                                                                       | DATE:                                |            |       |
| THIS SERIES FULLY CONFORMS TO<br>THE EUROPEAN UNION DIRECTIVES<br>2011/65/EU FOR RoHS COMPLIANCY. | EDAC INC<br>TORONTO, ONTARIO<br>CANADA<br>YOUR CONNECTION TO QUALITY & SERVICE | THESE DRAWINGS AND SPECIFICATIONS<br>ARE THE PROPERTY OF EDAC INC.,AND<br>SHALL NOT BE REPRODUCED,OR COPIED<br>OR USED AS THE BASIS FOR THE<br>MANUFACTURE OR SALE OF APPARATUS<br>WITHOUT WRITTEN PERMISSION. | SCALE: N.T.S                         | SHEET 4 OF | 4     |
|                                                                                                   |                                                                                |                                                                                                                                                                                                                | DRAWING NUMBER: 627-13W6224-7N6      |            | ISSUE |
|                                                                                                   |                                                                                |                                                                                                                                                                                                                | PART NUMBER: 627-13W                 | 6224-7N6   | 1     |