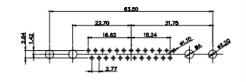

5W5 Male

5W5 Female

COMPLIANT

23.53

8W8 Male

11W1 Male/Female

17W2 Male/Female

THIS SERIES FULLY CONFORMS TO THE EUROPEAN UNION DIRECTIVES 2011/65/EU FOR RoHS COMPLIANCY.

CURRENT RATING / ØA 10A / 2.2 20A / 3.3 30A / 3.7 40A / 4.2

31.76

 TOLERANCE
 THIS IS A C.A.D. GENERATED DRAWING

 UNLESS OTHERWISE
 DO NOT MAKE MANUAL REVISIONS TO MASTER.

 .X
 ±0.25

9W4 Male

25W3 Male

36W4 Female