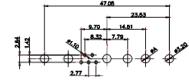

THIS IS A C.A.D. GENERATED DRAWING TOLERANCE UNLESS OTHERWISE SPECIFIED DO NOT MAKE MANUAL REVISIONS TO MASTER. .X ±0.25 .XX ±0.13 .XXX ±0.05

(1)

2W2/2WK2

3W3 / 3WK3

5W1 Male/Female

7W2 Male/Female

21W4 Male/Female

27W2 Male/Female

21W1 Male/Female

SW REFERENCE NO .: 627 COMBO ASSEMBLY COMBINATION D-SUB DRAWN: C.B DATE: JAN. 01/2019 CHECKED: DATE: THESE DRAWINGS AND SPECIFICATIONS SHEET 3 OF 4 SCALE: N.T.S EDAC INC ARE THE PROPERTY OF EDAC INC., AND TORONTO, ONTARIO SHALL NOT BE REPRODUCED, OR COPIED 627-13W6224-7N6 DRAWING NUMBER: ISSUE OR USED AS THE BASIS FOR THE CANADA MANUFACTURE OR SALE OF APPARATUS 1 YOUR CONNECTION TO QUALITY & SERVICE PART NUMBER: 627-13W6224-7N6 WITHOUT WRITTEN PERMISSION.