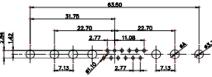

CURRENT RATING / ØA 10A / 2.2 20A / 3.3 30A / 3.7 40A / 4.2

31.76

 TOLERANCE
 THIS IS A C.A.D. GENERATED DRAWING

 UNLESS OTHERWISE
 DO NOT MAKE MANUAL REVISIONS TO MASTER.

 .X
 ±0.25

9W4 Male

25W3 Male

36W4 Female

13W3 Male

36W4 Male

13W6 Male

43W2 Male

17W5 Female

.XX ±0.13 .XXX ±0.05

9W4 Female

13W3 Female