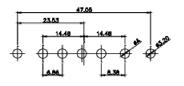

13W3 Male

36W4 Male

13W6 Male

43W2 Male

17W5 Female

.XX ±0.13 .XXX ±0.05

9W4 Female

13W3 Female

43W2 Female

47W1 Female

17W5 Male

COMPLIANT

47W1 Male

|                                                                                                   |                                                                                |                                                                                                                                                                                                                | SW REFERENCE NO.: 627 COMBO ASSEMBLY |            |       |
|---------------------------------------------------------------------------------------------------|--------------------------------------------------------------------------------|----------------------------------------------------------------------------------------------------------------------------------------------------------------------------------------------------------------|--------------------------------------|------------|-------|
|                                                                                                   | COMBINATION                                                                    | DRAWN: C.B                                                                                                                                                                                                     | DATE: JAN. 01/20                     | 19         |       |
|                                                                                                   |                                                                                | CHECKED:                                                                                                                                                                                                       | DATE:                                |            |       |
| THIS SERIES FULLY CONFORMS TO<br>THE EUROPEAN UNION DIRECTIVES<br>2011/65/EU FOR RoHS COMPLIANCY. | EDAC INC<br>TORONTO, ONTARIO<br>CANADA<br>YOUR CONNECTION TO QUALITY & SERVICE | THESE DRAWINGS AND SPECIFICATIONS<br>ARE THE PROPERTY OF EDAC INC.,AND<br>SHALL NOT BE REPRODUCED,OR COPIED<br>OR USED AS THE BASIS FOR THE<br>MANUFACTURE OR SALE OF APPARATUS<br>WITHOUT WRITTEN PERMISSION. | SCALE: N.T.S                         | SHEET 4 OF | 4     |
|                                                                                                   |                                                                                |                                                                                                                                                                                                                | DRAWING NUMBER: 627-13W6224-7N6      |            | ISSUE |
|                                                                                                   |                                                                                |                                                                                                                                                                                                                | PART NUMBER: 627-13W                 | 6224-7N6   | 1     |