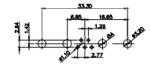

5W5 Male

5W5 Female

COMPLIANT

23.53

8W8 Male

11W1 Male/Female

17W2 Male/Female

THIS SERIES FULLY CONFORMS TO THE EUROPEAN UNION DIRECTIVES 2011/65/EU FOR RoHS COMPLIANCY.

CURRENT RATING / ØA 10A / 2.2 20A / 3.3 30A / 3.7 40A / 4.2

31.76

 TOLERANCE
 THIS IS A C.A.D. GENERATED DRAWING

 UNLESS OTHERWISE
 DO NOT MAKE MANUAL REVISIONS TO MASTER.

 .X
 ±0.25

9W4 Male

25W3 Male

36W4 Female