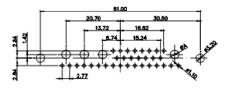

THIS IS A C.A.D. GENERATED DRAWING TOLERANCE UNLESS OTHERWISE SPECIFIED DO NOT MAKE MANUAL REVISIONS TO MASTER. .X ±0.25 .XX ±0.13 .XXX ±0.05

(1)

2W2/2WK2

3W3 / 3WK3

5W1 Male/Female

7W2 Male/Female

21W4 Male/Female

27W2 Male/Female

21W1 Male/Female

SW REFERENCE NO .: 627 COMBO ASSEMBLY COMBINATION D-SUB DRAWN: C.B DATE: JAN. 01/2019 CHECKED: DATE: THESE DRAWINGS AND SPECIFICATIONS SHEET 3 OF 4 SCALE: N.T.S EDAC INC ARE THE PROPERTY OF EDAC INC., AND TORONTO, ONTARIO SHALL NOT BE REPRODUCED, OR COPIED 627-13W6224-7N6 DRAWING NUMBER: ISSUE OR USED AS THE BASIS FOR THE CANADA MANUFACTURE OR SALE OF APPARATUS 1 YOUR CONNECTION TO QUALITY & SERVICE PART NUMBER: 627-13W6224-7N6 WITHOUT WRITTEN PERMISSION.