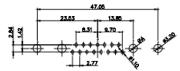

13W3 Male

36W4 Male

13W6 Male

43W2 Male

17W5 Female

.XX ±0.13 .XXX ±0.05

9W4 Female

13W3 Female

43W2 Female

47W1 Female

17W5 Male

COMPLIANT

47W1 Male

|                                                                                                   |                                                                                |                                                                                                                                                                                                                | SW REFERENCE NO.: 627 COMBO ASSEMBLY |            |       |
|---------------------------------------------------------------------------------------------------|--------------------------------------------------------------------------------|----------------------------------------------------------------------------------------------------------------------------------------------------------------------------------------------------------------|--------------------------------------|------------|-------|
|                                                                                                   | COMBINATION                                                                    | DRAWN: C.B                                                                                                                                                                                                     | DATE: JAN. 01/20                     | 19         |       |
|                                                                                                   |                                                                                | CHECKED:                                                                                                                                                                                                       | DATE:                                |            |       |
| THIS SERIES FULLY CONFORMS TO<br>THE EUROPEAN UNION DIRECTIVES<br>2011/65/EU FOR RoHS COMPLIANCY. | EDAC INC<br>TORONTO, ONTARIO<br>CANADA<br>YOUR CONNECTION TO QUALITY & SERVICE | THESE DRAWINGS AND SPECIFICATIONS<br>ARE THE PROPERTY OF EDAC INC.,AND<br>SHALL NOT BE REPRODUCED,OR COPIED<br>OR USED AS THE BASIS FOR THE<br>MANUFACTURE OR SALE OF APPARATUS<br>WITHOUT WRITTEN PERMISSION. | SCALE: N.T.S                         | SHEET 4 OF | 4     |
|                                                                                                   |                                                                                |                                                                                                                                                                                                                | DRAWING NUMBER: 627-13W6224-7N6      |            | ISSUE |
|                                                                                                   |                                                                                |                                                                                                                                                                                                                | PART NUMBER: 627-13W                 | 6224-7N6   | 1     |