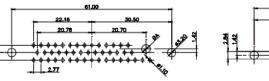

THIS IS A C.A.D. GENERATED DRAWING TOLERANCE UNLESS OTHERWISE SPECIFIED DO NOT MAKE MANUAL REVISIONS TO MASTER. .X ±0.25 .XX ±0.13 .XXX ±0.05

(1)

2W2/2WK2

3W3 / 3WK3

5W1 Male/Female

7W2 Male/Female

21W4 Male/Female

27W2 Male/Female

21W1 Male/Female

SW REFERENCE NO .: 627 COMBO ASSEMBLY COMBINATION D-SUB DRAWN: C.B DATE: JAN. 01/2019 CHECKED: DATE: THESE DRAWINGS AND SPECIFICATIONS SHEET 3 OF 4 SCALE: N.T.S EDAC INC ARE THE PROPERTY OF EDAC INC., AND TORONTO, ONTARIO SHALL NOT BE REPRODUCED, OR COPIED 627-13W6224-7N6 DRAWING NUMBER: ISSUE OR USED AS THE BASIS FOR THE CANADA MANUFACTURE OR SALE OF APPARATUS 1 YOUR CONNECTION TO QUALITY & SERVICE PART NUMBER: 627-13W6224-7N6 WITHOUT WRITTEN PERMISSION.