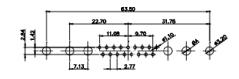

5W5 Male

5W5 Female

COMPLIANT

23.53

8W8 Male

11W1 Male/Female

17W2 Male/Female

THIS SERIES FULLY CONFORMS TO THE EUROPEAN UNION DIRECTIVES 2011/65/EU FOR RoHS COMPLIANCY.

CURRENT RATING / ØA 10A / 2.2 20A / 3.3 30A / 3.7 40A / 4.2

31.76

 TOLERANCE
 THIS IS A C.A.D. GENERATED DRAWING

 UNLESS OTHERWISE
 DO NOT MAKE MANUAL REVISIONS TO MASTER.

 .X
 ±0.25

9W4 Male

25W3 Male

36W4 Female