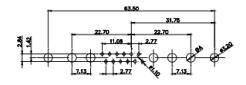

43W2 Female

47W1 Female

17W5 Male

COMPLIANT

47W1 Male

|                                                                                                   |                                                                                |                                                                                                                                                                                                                | SW REFERENCE NO.: 627 COMBO ASSEMBLY |            |       |
|---------------------------------------------------------------------------------------------------|--------------------------------------------------------------------------------|----------------------------------------------------------------------------------------------------------------------------------------------------------------------------------------------------------------|--------------------------------------|------------|-------|
|                                                                                                   | COMBINATION                                                                    | DRAWN: C.B                                                                                                                                                                                                     | DATE: JAN. 01/20                     | 19         |       |
|                                                                                                   |                                                                                | CHECKED:                                                                                                                                                                                                       | DATE:                                |            |       |
| THIS SERIES FULLY CONFORMS TO<br>THE EUROPEAN UNION DIRECTIVES<br>2011/65/EU FOR RoHS COMPLIANCY. | EDAC INC<br>TORONTO, ONTARIO<br>CANADA<br>YOUR CONNECTION TO QUALITY & SERVICE | THESE DRAWINGS AND SPECIFICATIONS<br>ARE THE PROPERTY OF EDAC INC.,AND<br>SHALL NOT BE REPRODUCED,OR COPIED<br>OR USED AS THE BASIS FOR THE<br>MANUFACTURE OR SALE OF APPARATUS<br>WITHOUT WRITTEN PERMISSION. | SCALE: N.T.S                         | SHEET 4 OF | 4     |
|                                                                                                   |                                                                                |                                                                                                                                                                                                                | DRAWING NUMBER: 627-13W6224-7N6      |            | ISSUE |
|                                                                                                   |                                                                                |                                                                                                                                                                                                                | PART NUMBER: 627-13W                 | 6224-7N6   | 1     |