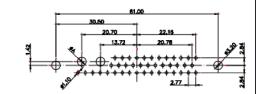

CURRENT RATING / ØA 10A / 2.2 20A / 3.3 30A / 3.7 40A / 4.2

31.76

 TOLERANCE
 THIS IS A C.A.D. GENERATED DRAWING

 UNLESS OTHERWISE
 DO NOT MAKE MANUAL REVISIONS TO MASTER.

 .X
 ±0.25

9W4 Male

25W3 Male

36W4 Female

13W3 Male

36W4 Male

13W6 Male

43W2 Male

17W5 Female

.XX ±0.13 .XXX ±0.05

9W4 Female

13W3 Female