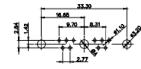

CURRENT RATING / ØA 10A / 2.2 20A / 3.3 30A / 3.7 40A / 4.2

31.76

 TOLERANCE
 THIS IS A C.A.D. GENERATED DRAWING

 UNLESS OTHERWISE
 DO NOT MAKE MANUAL REVISIONS TO MASTER.

 .X
 ±0.25

9W4 Male

25W3 Male

36W4 Female

13W3 Male

36W4 Male

13W6 Male

43W2 Male

17W5 Female

.XX ±0.13 .XXX ±0.05

9W4 Female

13W3 Female