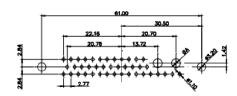

THIS IS A C.A.D. GENERATED DRAWING TOLERANCE UNLESS OTHERWISE SPECIFIED DO NOT MAKE MANUAL REVISIONS TO MASTER. .X ±0.25 .XX ±0.13 .XXX ±0.05

(1)

2W2/2WK2

3W3 / 3WK3

5W1 Male/Female

7W2 Male/Female

21W4 Male/Female

27W2 Male/Female

21W1 Male/Female

SW REFERENCE NO .: 627 COMBO ASSEMBLY COMBINATION D-SUB DRAWN: C.B DATE: JAN. 01/2019 CHECKED: DATE: THESE DRAWINGS AND SPECIFICATIONS SHEET 3 OF 4 SCALE: N.T.S EDAC INC ARE THE PROPERTY OF EDAC INC., AND TORONTO, ONTARIO SHALL NOT BE REPRODUCED, OR COPIED 627-13W6224-7N6 DRAWING NUMBER: ISSUE OR USED AS THE BASIS FOR THE CANADA MANUFACTURE OR SALE OF APPARATUS 1 YOUR CONNECTION TO QUALITY & SERVICE PART NUMBER: 627-13W6224-7N6 WITHOUT WRITTEN PERMISSION.