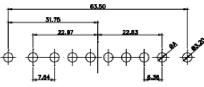

THIS IS A C.A.D. GENERATED DRAWING TOLERANCE UNLESS OTHERWISE SPECIFIED DO NOT MAKE MANUAL REVISIONS TO MASTER. .X ±0.25 .XX ±0.13 .XXX ±0.05

(1)

2W2/2WK2

3W3 / 3WK3

5W1 Male/Female

7W2 Male/Female

21W4 Male/Female

27W2 Male/Female

21W1 Male/Female

SW REFERENCE NO .: 627 COMBO ASSEMBLY COMBINATION D-SUB DRAWN: C.B DATE: JAN. 01/2019 CHECKED: DATE: THESE DRAWINGS AND SPECIFICATIONS SHEET 3 OF 4 SCALE: N.T.S EDAC INC ARE THE PROPERTY OF EDAC INC., AND TORONTO, ONTARIO SHALL NOT BE REPRODUCED, OR COPIED 627-13W6224-7N6 DRAWING NUMBER: ISSUE OR USED AS THE BASIS FOR THE CANADA MANUFACTURE OR SALE OF APPARATUS 1 YOUR CONNECTION TO QUALITY & SERVICE PART NUMBER: 627-13W6224-7N6 WITHOUT WRITTEN PERMISSION.