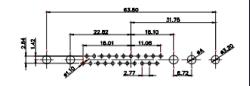

5W5 Male

5W5 Female

COMPLIANT

23.53

8W8 Male

11W1 Male/Female

17W2 Male/Female

THIS SERIES FULLY CONFORMS TO THE EUROPEAN UNION DIRECTIVES 2011/65/EU FOR RoHS COMPLIANCY.

CURRENT RATING / ØA 10A / 2.2 20A / 3.3 30A / 3.7 40A / 4.2

31.76

 TOLERANCE
 THIS IS A C.A.D. GENERATED DRAWING

 UNLESS OTHERWISE
 DO NOT MAKE MANUAL REVISIONS TO MASTER.

 .X
 ±0.25

9W4 Male

25W3 Male

36W4 Female