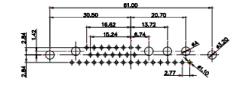

THIS IS A C.A.D. GENERATED DRAWING TOLERANCE UNLESS OTHERWISE SPECIFIED DO NOT MAKE MANUAL REVISIONS TO MASTER. .X ±0.25 .XX ±0.13 .XXX ±0.05

(1)

2W2/2WK2

3W3 / 3WK3

5W1 Male/Female

7W2 Male/Female

21W4 Male/Female

27W2 Male/Female

21W1 Male/Female

SW REFERENCE NO .: 627 COMBO ASSEMBLY COMBINATION D-SUB DRAWN: C.B DATE: JAN. 01/2019 CHECKED: DATE: THESE DRAWINGS AND SPECIFICATIONS SHEET 3 OF 4 SCALE: N.T.S EDAC INC ARE THE PROPERTY OF EDAC INC., AND TORONTO, ONTARIO SHALL NOT BE REPRODUCED, OR COPIED 627-13W6224-7N6 DRAWING NUMBER: ISSUE OR USED AS THE BASIS FOR THE CANADA MANUFACTURE OR SALE OF APPARATUS 1 YOUR CONNECTION TO QUALITY & SERVICE PART NUMBER: 627-13W6224-7N6 WITHOUT WRITTEN PERMISSION.