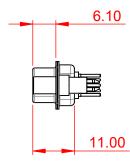

27W2 Male/Female

21W1 Male/Female

SW REFERENCE NO .: 627 COMBO ASSEMBLY COMBINATION D-SUB DRAWN: C.B DATE: JAN. 01/2019 CHECKED: DATE: THESE DRAWINGS AND SPECIFICATIONS SHEET 3 OF 4 SCALE: N.T.S EDAC INC ARE THE PROPERTY OF EDAC INC., AND TORONTO, ONTARIO SHALL NOT BE REPRODUCED, OR COPIED 627-13W6224-7N6 DRAWING NUMBER: ISSUE OR USED AS THE BASIS FOR THE CANADA MANUFACTURE OR SALE OF APPARATUS 1 YOUR CONNECTION TO QUALITY & SERVICE PART NUMBER: 627-13W6224-7N6 WITHOUT WRITTEN PERMISSION.