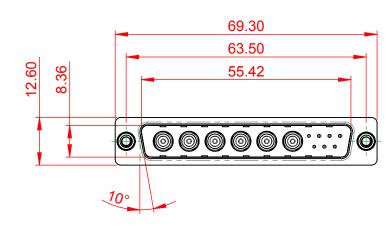

27W2 Male/Female

21W1 Male/Female

SW REFERENCE NO .: 627 COMBO ASSEMBLY COMBINATION D-SUB DRAWN: C.B DATE: JAN. 01/2019 CHECKED: DATE: THESE DRAWINGS AND SPECIFICATIONS SHEET 3 OF 4 SCALE: N.T.S EDAC INC ARE THE PROPERTY OF EDAC INC., AND TORONTO, ONTARIO SHALL NOT BE REPRODUCED, OR COPIED 627-13W6224-7N6 DRAWING NUMBER: ISSUE OR USED AS THE BASIS FOR THE CANADA MANUFACTURE OR SALE OF APPARATUS 1 YOUR CONNECTION TO QUALITY & SERVICE PART NUMBER: 627-13W6224-7N6 WITHOUT WRITTEN PERMISSION.