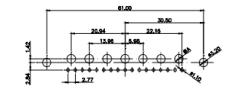

THIS IS A C.A.D. GENERATED DRAWING TOLERANCE UNLESS OTHERWISE SPECIFIED DO NOT MAKE MANUAL REVISIONS TO MASTER. .X ±0.25 .XX ±0.13 .XXX ±0.05

(1)

2W2/2WK2

3W3 / 3WK3

5W1 Male/Female

7W2 Male/Female

21W4 Male/Female