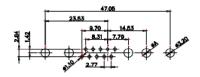

5W5 Male

5W5 Female

COMPLIANT

23.53

8W8 Male

11W1 Male/Female

17W2 Male/Female

THIS SERIES FULLY CONFORMS TO THE EUROPEAN UNION DIRECTIVES 2011/65/EU FOR RoHS COMPLIANCY.

CURRENT RATING / ØA 10A / 2.2 20A / 3.3 30A / 3.7 40A / 4.2

31.76

 TOLERANCE
 THIS IS A C.A.D. GENERATED DRAWING

 UNLESS OTHERWISE
 DO NOT MAKE MANUAL REVISIONS TO MASTER.

 .X
 ±0.25

9W4 Male

25W3 Male

36W4 Female