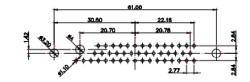

13W3 Male

36W4 Male

13W6 Male

43W2 Male

17W5 Female

.XX ±0.13 .XXX ±0.05

9W4 Female

13W3 Female

43W2 Female

47W1 Female

17W5 Male

COMPLIANT

47W1 Male

|                                                                                                   |                                                                                |                                                                                                                                                                                                                | SW REFERENCE NO.: 627 COMBO ASSEMBLY |            |       |
|---------------------------------------------------------------------------------------------------|--------------------------------------------------------------------------------|----------------------------------------------------------------------------------------------------------------------------------------------------------------------------------------------------------------|--------------------------------------|------------|-------|
|                                                                                                   | COMBINATION                                                                    | DRAWN: C.B                                                                                                                                                                                                     | DATE: JAN. 01/20                     | 19         |       |
|                                                                                                   |                                                                                | CHECKED:                                                                                                                                                                                                       | DATE:                                |            |       |
| THIS SERIES FULLY CONFORMS TO<br>THE EUROPEAN UNION DIRECTIVES<br>2011/65/EU FOR RoHS COMPLIANCY. | EDAC INC<br>TORONTO, ONTARIO<br>CANADA<br>YOUR CONNECTION TO QUALITY & SERVICE | THESE DRAWINGS AND SPECIFICATIONS<br>ARE THE PROPERTY OF EDAC INC.,AND<br>SHALL NOT BE REPRODUCED,OR COPIED<br>OR USED AS THE BASIS FOR THE<br>MANUFACTURE OR SALE OF APPARATUS<br>WITHOUT WRITTEN PERMISSION. | SCALE: N.T.S                         | SHEET 4 OF | 4     |
|                                                                                                   |                                                                                |                                                                                                                                                                                                                | DRAWING NUMBER: 627-13W6224-7N6      |            | ISSUE |
|                                                                                                   |                                                                                |                                                                                                                                                                                                                | PART NUMBER: 627-13W                 | 6224-7N6   | 1     |