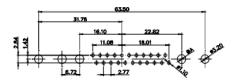

CURRENT RATING / ØA 10A / 2.2 20A / 3.3 30A / 3.7 40A / 4.2

31.76

 TOLERANCE
 THIS IS A C.A.D. GENERATED DRAWING

 UNLESS OTHERWISE
 DO NOT MAKE MANUAL REVISIONS TO MASTER.

 .X
 ±0.25

9W4 Male

25W3 Male

36W4 Female

13W3 Male

36W4 Male

13W6 Male

43W2 Male

17W5 Female

.XX ±0.13 .XXX ±0.05

9W4 Female

13W3 Female

43W2 Female

47W1 Female

17W5 Male

COMPLIANT

47W1 Male

|                                                                                                   |                                                                                |                                                                                                                                                                                                                | SW REFERENCE NO.: 627 COMBO ASSEMBLY |            |       |
|---------------------------------------------------------------------------------------------------|--------------------------------------------------------------------------------|----------------------------------------------------------------------------------------------------------------------------------------------------------------------------------------------------------------|--------------------------------------|------------|-------|
|                                                                                                   | COMBINATION                                                                    | DRAWN: C.B                                                                                                                                                                                                     | DATE: JAN. 01/20                     | 19         |       |
|                                                                                                   |                                                                                | CHECKED:                                                                                                                                                                                                       | DATE:                                |            |       |
| THIS SERIES FULLY CONFORMS TO<br>THE EUROPEAN UNION DIRECTIVES<br>2011/65/EU FOR RoHS COMPLIANCY. | EDAC INC<br>TORONTO, ONTARIO<br>CANADA<br>YOUR CONNECTION TO QUALITY & SERVICE | THESE DRAWINGS AND SPECIFICATIONS<br>ARE THE PROPERTY OF EDAC INC.,AND<br>SHALL NOT BE REPRODUCED,OR COPIED<br>OR USED AS THE BASIS FOR THE<br>MANUFACTURE OR SALE OF APPARATUS<br>WITHOUT WRITTEN PERMISSION. | SCALE: N.T.S                         | SHEET 4 OF | 4     |
|                                                                                                   |                                                                                |                                                                                                                                                                                                                | DRAWING NUMBER: 627-13W6224-7N6      |            | ISSUE |
|                                                                                                   |                                                                                |                                                                                                                                                                                                                | PART NUMBER: 627-13W                 | 6224-7N6   | 1     |