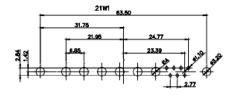

13W3 Male

36W4 Male

13W6 Male

43W2 Male

17W5 Female

.XX ±0.13 .XXX ±0.05

9W4 Female

13W3 Female

43W2 Female

47W1 Female

17W5 Male

COMPLIANT

47W1 Male

|                                                                                                   |                                                                                |                                                                                                                                                                                                                | SW REFERENCE NO.: 627 COMBO ASSEMBLY |            |       |
|---------------------------------------------------------------------------------------------------|--------------------------------------------------------------------------------|----------------------------------------------------------------------------------------------------------------------------------------------------------------------------------------------------------------|--------------------------------------|------------|-------|
|                                                                                                   | COMBINATION                                                                    | DRAWN: C.B                                                                                                                                                                                                     | DATE: JAN. 01/20                     | 19         |       |
|                                                                                                   |                                                                                | CHECKED:                                                                                                                                                                                                       | DATE:                                |            |       |
| THIS SERIES FULLY CONFORMS TO<br>THE EUROPEAN UNION DIRECTIVES<br>2011/65/EU FOR RoHS COMPLIANCY. | EDAC INC<br>TORONTO, ONTARIO<br>CANADA<br>YOUR CONNECTION TO QUALITY & SERVICE | THESE DRAWINGS AND SPECIFICATIONS<br>ARE THE PROPERTY OF EDAC INC.,AND<br>SHALL NOT BE REPRODUCED,OR COPIED<br>OR USED AS THE BASIS FOR THE<br>MANUFACTURE OR SALE OF APPARATUS<br>WITHOUT WRITTEN PERMISSION. | SCALE: N.T.S                         | SHEET 4 OF | 4     |
|                                                                                                   |                                                                                |                                                                                                                                                                                                                | DRAWING NUMBER: 627-13W6224-7N6      |            | ISSUE |
|                                                                                                   |                                                                                |                                                                                                                                                                                                                | PART NUMBER: 627-13W                 | 6224-7N6   | 1     |