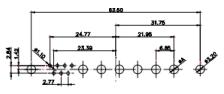

5W5 Male

5W5 Female

COMPLIANT

23.53

8W8 Male

11W1 Male/Female

17W2 Male/Female

THIS SERIES FULLY CONFORMS TO THE EUROPEAN UNION DIRECTIVES 2011/65/EU FOR RoHS COMPLIANCY.