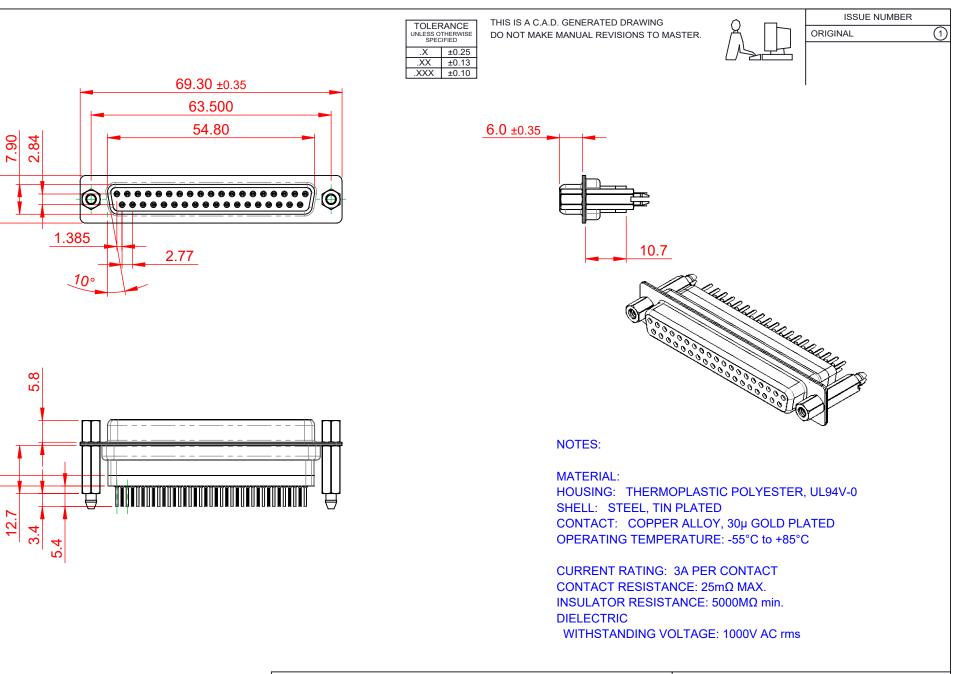

|  | 628 SERIES D-SUB CONNECTOR                                                     |                                                                                                                                                                                                                | SW REFERENCE NO.: 628 ASSEMBLY  |                    |       |
|--|--------------------------------------------------------------------------------|----------------------------------------------------------------------------------------------------------------------------------------------------------------------------------------------------------------|---------------------------------|--------------------|-------|
|  |                                                                                |                                                                                                                                                                                                                | DRAWN: C.B                      | DATE: AUG. 01/2018 |       |
|  |                                                                                |                                                                                                                                                                                                                | CHECKED: DATE:                  |                    |       |
|  | EDAC INC<br>TORONTO, ONTARIO<br>CANADA<br>YOUR CONNECTION TO QUALITY & SERVICE | THESE DRAWINGS AND SPECIFICATIONS<br>ARE THE PROPERTY OF EDAC INC.,AND<br>SHALL NOT BE REPRODUCED,OR COPIED<br>OR USED AS THE BASIS FOR THE<br>MANUFACTURE OR SALE OF APPARATUS<br>WITHOUT WRITTEN PERMISSION. | SCALE: 1:1                      | SHEET 1 OF         | 1     |
|  |                                                                                |                                                                                                                                                                                                                | DRAWING NUMBER: 628-037-651-257 |                    | ISSUE |
|  |                                                                                |                                                                                                                                                                                                                | PART NUMBER: 628-037-           | 651-257            | 1     |