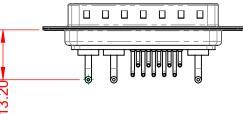

10A (CURRENT)

-55°C ~ 125°C

5000MΩ min.

1000V AC rms

|                          | COMBINATION D-SUB       |                                                                                                                                                                                                                |                          | SW REFERENCE NO.: 629 COMBO ASSEMBLY |          |                    |       |  |
|--------------------------|-------------------------|----------------------------------------------------------------------------------------------------------------------------------------------------------------------------------------------------------------|--------------------------|--------------------------------------|----------|--------------------|-------|--|
| CON                      |                         |                                                                                                                                                                                                                |                          | DRAWN: C.B                           |          | DATE: JAN. 01/2019 |       |  |
|                          |                         |                                                                                                                                                                                                                | CHECKED:                 |                                      | DATE:    |                    |       |  |
|                          |                         | THESE DRAWINGS AND SPECIFICATIONS<br>ARE THE PROPERTY OF EDAC INC.,AND<br>SHALL NOT BE REPRODUCED,OR COPIED<br>OR USED AS THE BASIS FOR THE<br>MANUFACTURE OR SALE OF APPARATUS<br>WITHOUT WRITTEN PERMISSION. | SCALE: (IN               | N C.A.D. 1:1)                        | SHEET 1  | OF                 | 2     |  |
|                          | ONTO, ONTARIO<br>CANADA |                                                                                                                                                                                                                | DRAWING NUMBER: 629-13W3 |                                      | 3640-1N1 |                    | ISSUE |  |
| YOUR CONNECTION TO QUALI | QUALITY & SERVICE       |                                                                                                                                                                                                                | PART NUMBE               | ER: 629-13W3                         | 3640-1N1 |                    | 1     |  |