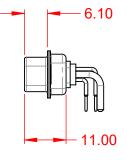

10A (CURRENT)

-55°C ~ 125°C

5000MΩ min.

1000V AC rms

|                          | COMBINATION D-SUB       |                                                                                                                                                                                                                |                          | SW REFERENCE NO.: 629 COMBO ASSEMBLY |          |                    |       |  |
|--------------------------|-------------------------|----------------------------------------------------------------------------------------------------------------------------------------------------------------------------------------------------------------|--------------------------|--------------------------------------|----------|--------------------|-------|--|
| CON                      |                         |                                                                                                                                                                                                                |                          | DRAWN: C.B                           |          | DATE: JAN. 01/2019 |       |  |
|                          |                         |                                                                                                                                                                                                                | CHECKED:                 |                                      | DATE:    |                    |       |  |
|                          |                         | THESE DRAWINGS AND SPECIFICATIONS<br>ARE THE PROPERTY OF EDAC INC.,AND<br>SHALL NOT BE REPRODUCED,OR COPIED<br>OR USED AS THE BASIS FOR THE<br>MANUFACTURE OR SALE OF APPARATUS<br>WITHOUT WRITTEN PERMISSION. | SCALE: (IN               | N C.A.D. 1:1)                        | SHEET 1  | OF                 | 2     |  |
|                          | ONTO, ONTARIO<br>CANADA |                                                                                                                                                                                                                | DRAWING NUMBER: 629-13W3 |                                      | 3640-1N1 |                    | ISSUE |  |
| YOUR CONNECTION TO QUALI | QUALITY & SERVICE       |                                                                                                                                                                                                                | PART NUMBE               | ER: 629-13W3                         | 3640-1N1 |                    | 1     |  |