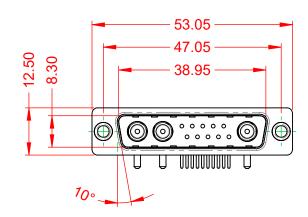

10A (CURRENT)

-55°C ~ 125°C

5000MΩ min.

1000V AC rms

|                          | COMBINATION D-SUB       |                                                                                                                                                                                                                |                          | SW REFERENCE NO.: 629 COMBO ASSEMBLY |          |                    |       |  |
|--------------------------|-------------------------|----------------------------------------------------------------------------------------------------------------------------------------------------------------------------------------------------------------|--------------------------|--------------------------------------|----------|--------------------|-------|--|
| CON                      |                         |                                                                                                                                                                                                                |                          | DRAWN: C.B                           |          | DATE: JAN. 01/2019 |       |  |
|                          |                         |                                                                                                                                                                                                                | CHECKED:                 |                                      | DATE:    |                    |       |  |
|                          |                         | THESE DRAWINGS AND SPECIFICATIONS<br>ARE THE PROPERTY OF EDAC INC.,AND<br>SHALL NOT BE REPRODUCED,OR COPIED<br>OR USED AS THE BASIS FOR THE<br>MANUFACTURE OR SALE OF APPARATUS<br>WITHOUT WRITTEN PERMISSION. | SCALE: (IN               | N C.A.D. 1:1)                        | SHEET 1  | OF                 | 2     |  |
|                          | ONTO, ONTARIO<br>CANADA |                                                                                                                                                                                                                | DRAWING NUMBER: 629-13W3 |                                      | 3640-1N1 |                    | ISSUE |  |
| YOUR CONNECTION TO QUALI | QUALITY & SERVICE       |                                                                                                                                                                                                                | PART NUMBE               | ER: 629-13W3                         | 3640-1N1 |                    | 1     |  |