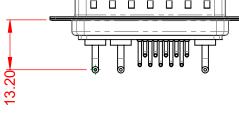

10A (CURRENT)

-55°C ~ 125°C

5000MΩ min.

1000V AC rms

|                          | COMBINATION D-SUB       |                                                                                                                                                                                                                |                          | SW REFERENCE NO.: 629 COMBO ASSEMBLY |          |                    |       |  |
|--------------------------|-------------------------|----------------------------------------------------------------------------------------------------------------------------------------------------------------------------------------------------------------|--------------------------|--------------------------------------|----------|--------------------|-------|--|
| CON                      |                         |                                                                                                                                                                                                                |                          | DRAWN: C.B                           |          | DATE: JAN. 01/2019 |       |  |
|                          |                         |                                                                                                                                                                                                                | CHECKED:                 |                                      | DATE:    |                    |       |  |
|                          |                         | THESE DRAWINGS AND SPECIFICATIONS<br>ARE THE PROPERTY OF EDAC INC.,AND<br>SHALL NOT BE REPRODUCED,OR COPIED<br>OR USED AS THE BASIS FOR THE<br>MANUFACTURE OR SALE OF APPARATUS<br>WITHOUT WRITTEN PERMISSION. | SCALE: (IN               | N C.A.D. 1:1)                        | SHEET 1  | OF                 | 2     |  |
|                          | ONTO, ONTARIO<br>CANADA |                                                                                                                                                                                                                | DRAWING NUMBER: 629-13W3 |                                      | 3640-1N1 |                    | ISSUE |  |
| YOUR CONNECTION TO QUALI | QUALITY & SERVICE       |                                                                                                                                                                                                                | PART NUMBE               | ER: 629-13W3                         | 3640-1N1 |                    | 1     |  |