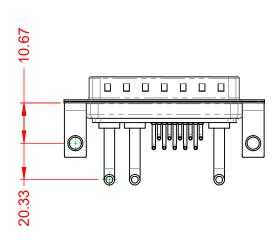

THIS IS A C.A.D. GENERATED DRAWING TOLERANCE UNLESS OTHERWISE SPECIFIED DO NOT MAKE MANUAL REVISIONS TO MASTER.

| ISSUE NUMBER |
|--------------|
| ORIGINAL     |

(1)

NOTES:

MATERIAL: HOUSING: SHELL: CONTACT:

(IF PRESENT)

**OPERATING TEMPERATURE:** 

.X ±0.25 .XX ±0.13 .XXX ±0.05

-55°C ~ 125°C 20A (CURRENT) POWER/CO-AX CONTACT RATING:

SIGNAL CONTACT CURRENT RATING: 5A PER CONTACT SIGNAL CONTACT RESISTANCE:  $10m\Omega$  MAX.

**INSULATOR RESISTANCE:** DIELECTRIC WITHSTANDING VOLTAGE:

STEEL, NICKEL PLATED

THERMOPLASTIC POLYESTER, UL94V-0

COPPER ALLOY, 30µ" GOLD PLATED

5000MΩ min.

1000V AC rms

|              | COMBINATION D-SUB                                                              |                                                                                                                                       | SW REFERENCE NO.: 629 COMBO ASSEMBLY |                  |       |
|--------------|--------------------------------------------------------------------------------|---------------------------------------------------------------------------------------------------------------------------------------|--------------------------------------|------------------|-------|
|              |                                                                                |                                                                                                                                       | DRAWN: C.B                           | DATE: JAN. 01/20 | 19    |
|              |                                                                                |                                                                                                                                       | CHECKED:                             | DATE:            |       |
|              | EDAC INC                                                                       | THESE DRAWINGS AND SPECIFICATIONS<br>ARE THE PROPERTY OF EDAC INC.,AND                                                                | SCALE: (IN C.A.D. 1:1)               | SHEET 1 OF       | 2     |
| s<br>Y. YOUR | EDAC INC<br>TORONTO, ONTARIO<br>CANADA<br>YOUR CONNECTION TO QUALITY & SERVICE | SHALL NOT BE REPRODUCED, OR COPIED<br>OR USED AS THE BASIS FOR THE<br>MANUFACTURE OR SALE OF APPARATUS<br>WITHOUT WRITTEN PERMISSION. | DRAWING NUMBER: 629-13W3650-2NC      |                  | ISSUE |
|              |                                                                                |                                                                                                                                       | PART NUMBER: 629-13W                 | 3650-2NC         | 1     |