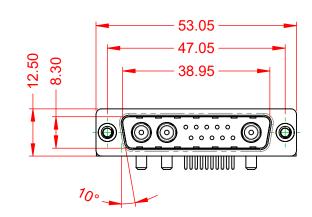

THIS IS A C.A.D. GENERATED DRAWING TOLERANCE UNLESS OTHERWISE SPECIFIED DO NOT MAKE MANUAL REVISIONS TO MASTER.

| ISSUE NUMBER |
|--------------|
| ORIGINAL     |

(1)

NOTES:

MATERIAL: HOUSING: SHELL: CONTACT:

(IF PRESENT)

**OPERATING TEMPERATURE:** 

.X ±0.25 .XX ±0.13 .XXX ±0.05

-55°C ~ 125°C 20A (CURRENT) POWER/CO-AX CONTACT RATING:

SIGNAL CONTACT CURRENT RATING: 5A PER CONTACT SIGNAL CONTACT RESISTANCE:  $10m\Omega$  MAX.

**INSULATOR RESISTANCE:** DIELECTRIC WITHSTANDING VOLTAGE:

STEEL, NICKEL PLATED

THERMOPLASTIC POLYESTER, UL94V-0

COPPER ALLOY, 30µ" GOLD PLATED

5000MΩ min.

1000V AC rms

|              | COMBINATION D-SUB                                                              |                                                                                                                                       | SW REFERENCE NO.: 629 COMBO ASSEMBLY |                  |       |
|--------------|--------------------------------------------------------------------------------|---------------------------------------------------------------------------------------------------------------------------------------|--------------------------------------|------------------|-------|
|              |                                                                                |                                                                                                                                       | DRAWN: C.B                           | DATE: JAN. 01/20 | 19    |
|              |                                                                                |                                                                                                                                       | CHECKED:                             | DATE:            |       |
|              | EDAC INC                                                                       | THESE DRAWINGS AND SPECIFICATIONS<br>ARE THE PROPERTY OF EDAC INC.,AND                                                                | SCALE: (IN C.A.D. 1:1)               | SHEET 1 OF       | 2     |
| s<br>Y. YOUR | EDAC INC<br>TORONTO, ONTARIO<br>CANADA<br>YOUR CONNECTION TO QUALITY & SERVICE | SHALL NOT BE REPRODUCED, OR COPIED<br>OR USED AS THE BASIS FOR THE<br>MANUFACTURE OR SALE OF APPARATUS<br>WITHOUT WRITTEN PERMISSION. | DRAWING NUMBER: 629-13W3650-2NC      |                  | ISSUE |
|              |                                                                                |                                                                                                                                       | PART NUMBER: 629-13W                 | 3650-2NC         | 1     |