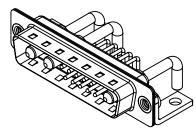

THIS IS A C.A.D. GENERATED DRAWING TOLERANCE UNLESS OTHERWISE SPECIFIED DO NOT MAKE MANUAL REVISIONS TO MASTER.

| ISSUE NUMBER |
|--------------|
| ORIGINAL     |

(1)

NOTES:

MATERIAL: HOUSING: SHELL: CONTACT:

(IF PRESENT)

**OPERATING TEMPERATURE:** 

.X ±0.25 .XX ±0.13 .XXX ±0.05

-55°C ~ 125°C 20A (CURRENT) POWER/CO-AX CONTACT RATING:

SIGNAL CONTACT CURRENT RATING: 5A PER CONTACT SIGNAL CONTACT RESISTANCE:  $10m\Omega$  MAX.

**INSULATOR RESISTANCE:** DIELECTRIC WITHSTANDING VOLTAGE:

STEEL, NICKEL PLATED

THERMOPLASTIC POLYESTER, UL94V-0

COPPER ALLOY, 30µ" GOLD PLATED

5000MΩ min.

1000V AC rms

|              | COMBINATION D-SUB                                                              |                                                                                                                                       | SW REFERENCE NO.: 629 COMBO ASSEMBLY |                  |       |
|--------------|--------------------------------------------------------------------------------|---------------------------------------------------------------------------------------------------------------------------------------|--------------------------------------|------------------|-------|
|              |                                                                                |                                                                                                                                       | DRAWN: C.B                           | DATE: JAN. 01/20 | 19    |
|              |                                                                                |                                                                                                                                       | CHECKED:                             | DATE:            |       |
|              | EDAC INC                                                                       | THESE DRAWINGS AND SPECIFICATIONS<br>ARE THE PROPERTY OF EDAC INC.,AND                                                                | SCALE: (IN C.A.D. 1:1)               | SHEET 1 OF       | 2     |
| s<br>Y. YOUR | EDAC INC<br>TORONTO, ONTARIO<br>CANADA<br>YOUR CONNECTION TO QUALITY & SERVICE | SHALL NOT BE REPRODUCED, OR COPIED<br>OR USED AS THE BASIS FOR THE<br>MANUFACTURE OR SALE OF APPARATUS<br>WITHOUT WRITTEN PERMISSION. | DRAWING NUMBER: 629-13W3650-2NC      |                  | ISSUE |
|              |                                                                                |                                                                                                                                       | PART NUMBER: 629-13W                 | 3650-2NC         | 1     |