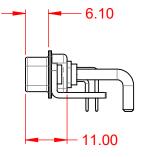

THIS IS A C.A.D. GENERATED DRAWING TOLERANCE UNLESS OTHERWISE SPECIFIED DO NOT MAKE MANUAL REVISIONS TO MASTER.

| ISSUE NUMBER |
|--------------|
| ORIGINAL     |

(1)

NOTES:

MATERIAL: HOUSING: SHELL: CONTACT:

(IF PRESENT)

**OPERATING TEMPERATURE:** 

.X ±0.25 .XX ±0.13 .XXX ±0.05

-55°C ~ 125°C 20A (CURRENT) POWER/CO-AX CONTACT RATING:

SIGNAL CONTACT CURRENT RATING: 5A PER CONTACT SIGNAL CONTACT RESISTANCE:  $10m\Omega$  MAX.

**INSULATOR RESISTANCE:** DIELECTRIC WITHSTANDING VOLTAGE:

STEEL, NICKEL PLATED

THERMOPLASTIC POLYESTER, UL94V-0

COPPER ALLOY, 30µ" GOLD PLATED

5000MΩ min.

1000V AC rms

|              | COMBINATION D-SUB                                                              |                                                                                                                                       | SW REFERENCE NO.: 629 COMBO ASSEMBLY |                  |       |
|--------------|--------------------------------------------------------------------------------|---------------------------------------------------------------------------------------------------------------------------------------|--------------------------------------|------------------|-------|
|              |                                                                                |                                                                                                                                       | DRAWN: C.B                           | DATE: JAN. 01/20 | 19    |
|              |                                                                                |                                                                                                                                       | CHECKED:                             | DATE:            |       |
|              | EDAC INC                                                                       | THESE DRAWINGS AND SPECIFICATIONS<br>ARE THE PROPERTY OF EDAC INC.,AND                                                                | SCALE: (IN C.A.D. 1:1)               | SHEET 1 OF       | 2     |
| s<br>Y. YOUR | EDAC INC<br>TORONTO, ONTARIO<br>CANADA<br>YOUR CONNECTION TO QUALITY & SERVICE | SHALL NOT BE REPRODUCED, OR COPIED<br>OR USED AS THE BASIS FOR THE<br>MANUFACTURE OR SALE OF APPARATUS<br>WITHOUT WRITTEN PERMISSION. | DRAWING NUMBER: 629-13W3650-2NC      |                  | ISSUE |
|              |                                                                                |                                                                                                                                       | PART NUMBER: 629-13W                 | 3650-2NC         | 1     |