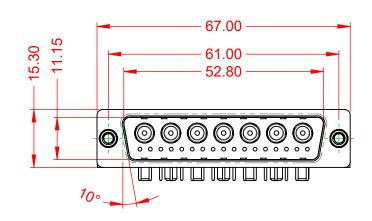

1000V AC rms

|  | s                                    |                                                                  |                         | SW REFERENCE NO.: 629 COMBO ASSEMBLY |       |  |
|--|--------------------------------------|------------------------------------------------------------------|-------------------------|--------------------------------------|-------|--|
|  |                                      |                                                                  | DRAWN: C.B              | DATE: JAN. 01/20                     | 19    |  |
|  |                                      |                                                                  | CHECKED:                | DATE:                                |       |  |
|  | EDAC INC                             | OR USED AS THE BASIS FOR THE<br>MANUFACTURE OR SALE OF APPARATUS | SCALE: (IN C.A.D. 1:1)  | SHEET 1 OF                           | 2     |  |
|  | TORONTO, ONTARIO<br>CANADA           |                                                                  | DRAWING NUMBER: 629-24W | 7640-3T6                             | ISSUE |  |
|  | YOUR CONNECTION TO QUALITY & SERVICE |                                                                  | PART NUMBER: 629-24W    | 7640-3T6                             | 1     |  |