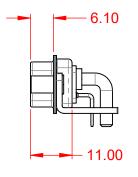

1000V AC rms

|  | s                                    |                                                                  |                         | SW REFERENCE NO.: 629 COMBO ASSEMBLY |       |  |
|--|--------------------------------------|------------------------------------------------------------------|-------------------------|--------------------------------------|-------|--|
|  |                                      |                                                                  | DRAWN: C.B              | DATE: JAN. 01/20                     | 19    |  |
|  |                                      |                                                                  | CHECKED:                | DATE:                                |       |  |
|  | EDAC INC                             | OR USED AS THE BASIS FOR THE<br>MANUFACTURE OR SALE OF APPARATUS | SCALE: (IN C.A.D. 1:1)  | SHEET 1 OF                           | 2     |  |
|  | TORONTO, ONTARIO<br>CANADA           |                                                                  | DRAWING NUMBER: 629-24W | 7640-3T6                             | ISSUE |  |
|  | YOUR CONNECTION TO QUALITY & SERVICE |                                                                  | PART NUMBER: 629-24W    | 7640-3T6                             | 1     |  |