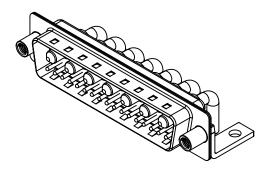

| ISSUE NUMBER |   |
|--------------|---|
| ORIGINAL     | 1 |

.XX ±0.13 .XXX ±0.05

## NOTES:

MATERIAL: HOUSING: SHELL: CONTACT:

WITHSTANDING VOLTAGE:

THERMOPLASTIC POLYESTER, UL94V-0 STEEL, TIN PLATED COPPER ALLOY, 30µ" GOLD PLATED

| OPERATING TEMPERATURE:                                       | -55°C ~ 125°C               |
|--------------------------------------------------------------|-----------------------------|
| POWER/CO-AX CONTACT RATING:<br>(IF PRESENT)                  | 30A (CURRENT)               |
| SIGNAL CONTACT CURRENT RATING:<br>SIGNAL CONTACT RESISTANCE: | 5A PER CONTACT<br>10mΩ MAX. |
| INSULATOR RESISTANCE:<br>DIELECTRIC                          | $5000M\Omega$ min.          |

1000V AC rms

|  | s                                    |                                                                  |                         | SW REFERENCE NO.: 629 COMBO ASSEMBLY |       |  |
|--|--------------------------------------|------------------------------------------------------------------|-------------------------|--------------------------------------|-------|--|
|  |                                      |                                                                  | DRAWN: C.B              | DATE: JAN. 01/20                     | 19    |  |
|  |                                      |                                                                  | CHECKED:                | DATE:                                |       |  |
|  | EDAC INC                             | OR USED AS THE BASIS FOR THE<br>MANUFACTURE OR SALE OF APPARATUS | SCALE: (IN C.A.D. 1:1)  | SHEET 1 OF                           | 2     |  |
|  | TORONTO, ONTARIO<br>CANADA           |                                                                  | DRAWING NUMBER: 629-24W | 7640-3T6                             | ISSUE |  |
|  | YOUR CONNECTION TO QUALITY & SERVICE |                                                                  | PART NUMBER: 629-24W    | 7640-3T6                             | 1     |  |