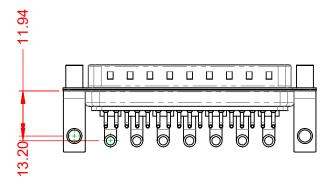

1000V AC rms

|  | s                                    |                                                                  |                         | SW REFERENCE NO.: 629 COMBO ASSEMBLY |       |  |
|--|--------------------------------------|------------------------------------------------------------------|-------------------------|--------------------------------------|-------|--|
|  |                                      |                                                                  | DRAWN: C.B              | DATE: JAN. 01/20                     | 19    |  |
|  |                                      |                                                                  | CHECKED:                | DATE:                                |       |  |
|  | EDAC INC                             | OR USED AS THE BASIS FOR THE<br>MANUFACTURE OR SALE OF APPARATUS | SCALE: (IN C.A.D. 1:1)  | SHEET 1 OF                           | 2     |  |
|  | TORONTO, ONTARIO<br>CANADA           |                                                                  | DRAWING NUMBER: 629-24W | 7640-3T6                             | ISSUE |  |
|  | YOUR CONNECTION TO QUALITY & SERVICE |                                                                  | PART NUMBER: 629-24W    | 7640-3T6                             | 1     |  |