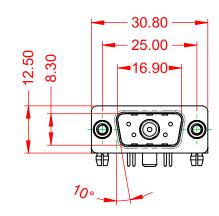

(1)

NOTES:

MATERIAL: HOUSING: SHELL: CONTACT:

**OPERATING TEMPERATURE:** 

.X ±0.25 .XX ±0.13 .XXX ±0.05

40A (CURRENT) POWER/CO-AX CONTACT RATING: (IF PRESENT) SIGNAL CONTACT CURRENT RATING: 5A PER CONTACT SIGNAL CONTACT RESISTANCE:  $10m\Omega$  MAX.

**INSULATOR RESISTANCE:** DIELECTRIC WITHSTANDING VOLTAGE:

-55°C ~ 125°C

STEEL, TIN PLATED

THERMOPLASTIC POLYESTER, UL94V-0

COPPER ALLOY, GOLD FLASH PLATED

5000MΩ min.

1000V AC rms

|                                        |                                                                                                                                       |                          |            | SW REFERENCE NO.: 629 COMBO ASSEMBLY |  |  |
|----------------------------------------|---------------------------------------------------------------------------------------------------------------------------------------|--------------------------|------------|--------------------------------------|--|--|
| COMBINATION                            | DRAWN: C.B                                                                                                                            | DATE: JAN. 01/20         | 19         |                                      |  |  |
|                                        |                                                                                                                                       |                          | DATE:      |                                      |  |  |
| EDAC INC                               | THESE DRAWINGS AND SPECIFICATIONS<br>ARE THE PROPERTY OF EDAC INC.,AND                                                                | SCALE: (IN C.A.D. 1:1)   | SHEET 1 OF | 2                                    |  |  |
| EDAC INC<br>TORONTO, ONTARIO<br>CANADA | SHALL NOT BE REPRODUCED, OR COPIED<br>OR USED AS THE BASIS FOR THE<br>MANUFACTURE OR SALE OF APPARATUS<br>WITHOUT WRITTEN PERMISSION. | DRAWING NUMBER: 629-5W1- | -240-4T5   | ISSUE                                |  |  |
| YOUR CONNECTION TO QUALITY & SERVICE   |                                                                                                                                       | PART NUMBER: 629-5W1-    | -240-4T5   | 1                                    |  |  |