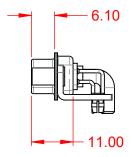

(1)

NOTES:

MATERIAL: HOUSING: SHELL: CONTACT:

**OPERATING TEMPERATURE:** 

.X ±0.25 .XX ±0.13 .XXX ±0.05

40A (CURRENT) POWER/CO-AX CONTACT RATING: (IF PRESENT) SIGNAL CONTACT CURRENT RATING: 5A PER CONTACT SIGNAL CONTACT RESISTANCE:  $10m\Omega$  MAX.

**INSULATOR RESISTANCE:** DIELECTRIC WITHSTANDING VOLTAGE:

-55°C ~ 125°C

STEEL, TIN PLATED

THERMOPLASTIC POLYESTER, UL94V-0

COPPER ALLOY, GOLD FLASH PLATED

5000MΩ min.

1000V AC rms

|                                        |                                                                                                                                       |                          |            | SW REFERENCE NO.: 629 COMBO ASSEMBLY |  |  |
|----------------------------------------|---------------------------------------------------------------------------------------------------------------------------------------|--------------------------|------------|--------------------------------------|--|--|
| COMBINATION                            | DRAWN: C.B                                                                                                                            | DATE: JAN. 01/20         | 19         |                                      |  |  |
|                                        |                                                                                                                                       |                          | DATE:      |                                      |  |  |
| EDAC INC                               | THESE DRAWINGS AND SPECIFICATIONS<br>ARE THE PROPERTY OF EDAC INC.,AND                                                                | SCALE: (IN C.A.D. 1:1)   | SHEET 1 OF | 2                                    |  |  |
| EDAC INC<br>TORONTO, ONTARIO<br>CANADA | SHALL NOT BE REPRODUCED, OR COPIED<br>OR USED AS THE BASIS FOR THE<br>MANUFACTURE OR SALE OF APPARATUS<br>WITHOUT WRITTEN PERMISSION. | DRAWING NUMBER: 629-5W1- | -240-4T5   | ISSUE                                |  |  |
| YOUR CONNECTION TO QUALITY & SERVICE   |                                                                                                                                       | PART NUMBER: 629-5W1-    | -240-4T5   | 1                                    |  |  |