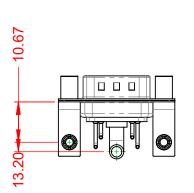

(1)

NOTES:

MATERIAL: HOUSING: SHELL: CONTACT:

**OPERATING TEMPERATURE:** 

.X ±0.25 .XX ±0.13 .XXX ±0.05

40A (CURRENT) POWER/CO-AX CONTACT RATING: (IF PRESENT) SIGNAL CONTACT CURRENT RATING: 5A PER CONTACT SIGNAL CONTACT RESISTANCE:  $10m\Omega$  MAX.

**INSULATOR RESISTANCE:** DIELECTRIC WITHSTANDING VOLTAGE:

-55°C ~ 125°C

STEEL, TIN PLATED

THERMOPLASTIC POLYESTER, UL94V-0

COPPER ALLOY, GOLD FLASH PLATED

5000MΩ min.

1000V AC rms

|                                        |                                                                                                                                       |                          |            | SW REFERENCE NO.: 629 COMBO ASSEMBLY |  |  |
|----------------------------------------|---------------------------------------------------------------------------------------------------------------------------------------|--------------------------|------------|--------------------------------------|--|--|
| COMBINATION                            | DRAWN: C.B                                                                                                                            | DATE: JAN. 01/20         | 19         |                                      |  |  |
|                                        |                                                                                                                                       |                          | DATE:      |                                      |  |  |
| EDAC INC                               | THESE DRAWINGS AND SPECIFICATIONS<br>ARE THE PROPERTY OF EDAC INC.,AND                                                                | SCALE: (IN C.A.D. 1:1)   | SHEET 1 OF | 2                                    |  |  |
| EDAC INC<br>TORONTO, ONTARIO<br>CANADA | SHALL NOT BE REPRODUCED, OR COPIED<br>OR USED AS THE BASIS FOR THE<br>MANUFACTURE OR SALE OF APPARATUS<br>WITHOUT WRITTEN PERMISSION. | DRAWING NUMBER: 629-5W1- | -240-4T5   | ISSUE                                |  |  |
| YOUR CONNECTION TO QUALITY & SERVICE   |                                                                                                                                       | PART NUMBER: 629-5W1-    | -240-4T5   | 1                                    |  |  |