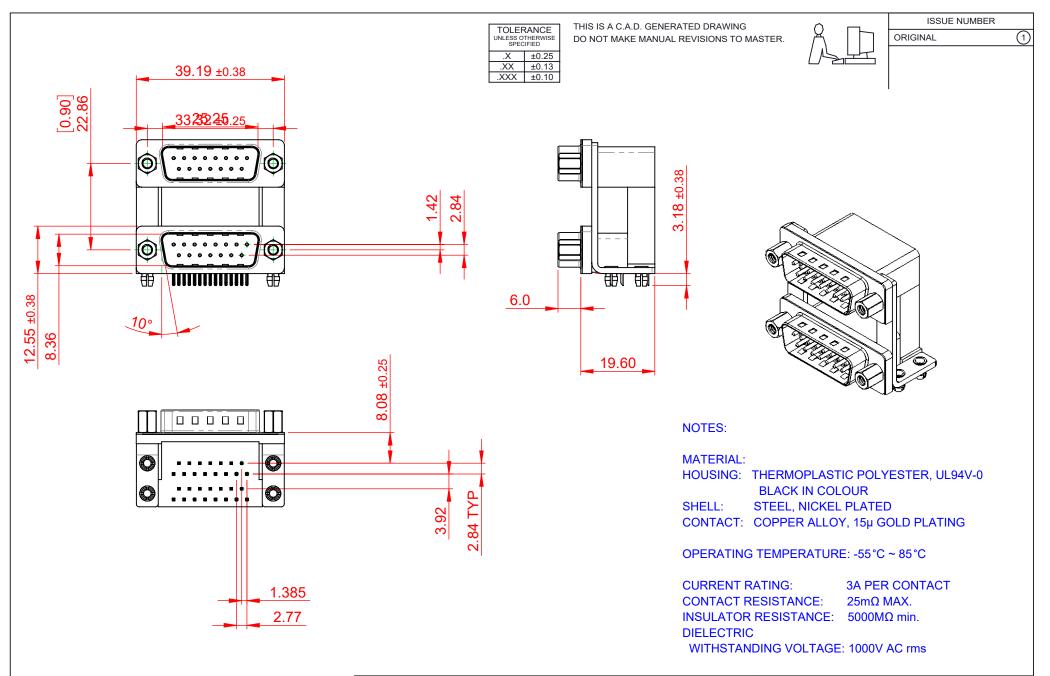

|            | 661 SERIES D-SUB CONNECTOR           |                                                                                                                                       | SW REFERENCE NO.: 661 ASSEMBLY  |                  |       |
|------------|--------------------------------------|---------------------------------------------------------------------------------------------------------------------------------------|---------------------------------|------------------|-------|
|            |                                      |                                                                                                                                       | DRAWN: C.B                      | DATE: AUG. 01/20 | 018   |
|            |                                      |                                                                                                                                       | CHECKED:                        | DATE:            |       |
| ГО         | EDAC INC                             | THESE DRAWINGS AND SPECIFICATIONS<br>ARE THE PROPERTY OF EDAC INCAND                                                                  | SCALE: 1:1                      | SHEET 1 OF       | 1     |
| /ES<br>CY. | YOUR CONNECTION TO QUALITY & SERVICE | SHALL NOT BE REPRODUCED, OR COPIED<br>OR USED AS THE BASIS FOR THE<br>MANUFACTURE OR SALE OF APPARATUS<br>WITHOUT WRITTEN PERMISSION. | DRAWING NUMBER: 661-015-364-049 |                  | ISSUE |
|            |                                      |                                                                                                                                       | PART NUMBER: 661-015            | 5-364-049        | 1     |

THIS SERIES FULLY CONFORMS TO THE EUROPEAN UNION DIRECTIVES 2011/65/EU FOR RoHS COMPLIANCY.