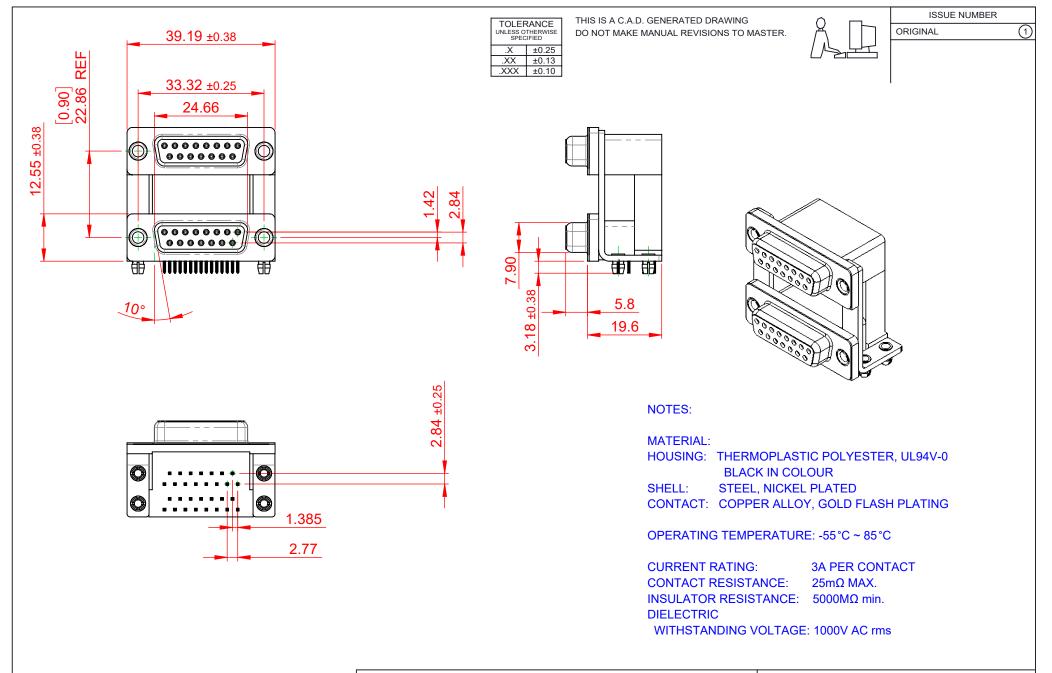

|  | 662 SERIES D-SUB CONNECTOR                                                     |                                                                                                                                                                                                                | SW REFERENCE NO.: 662 ASSEMBLY  |                  |       |
|--|--------------------------------------------------------------------------------|----------------------------------------------------------------------------------------------------------------------------------------------------------------------------------------------------------------|---------------------------------|------------------|-------|
|  |                                                                                |                                                                                                                                                                                                                | DRAWN: C.B                      | DATE: AUG. 01/20 | )18   |
|  |                                                                                |                                                                                                                                                                                                                | CHECKED:                        | DATE:            |       |
|  | EDAC INC<br>TORONTO, ONTARIO<br>CANADA<br>YOUR CONNECTION TO QUALITY & SERVICE | THESE DRAWINGS AND SPECIFICATIONS<br>ARE THE PROPERTY OF EDAC INC.,AND<br>SHALL NOT BE REPRODUCED,OR COPIED<br>OR USED AS THE BASIS FOR THE<br>MANUFACTURE OR SALE OF APPARATUS<br>WITHOUT WRITTEN PERMISSION. | SCALE: (IN C.A.D. 1:1)          | SHEET 1 OF       | 1     |
|  |                                                                                |                                                                                                                                                                                                                | DRAWING NUMBER: 662-015-264-040 |                  | ISSUE |
|  |                                                                                |                                                                                                                                                                                                                | PART NUMBER: 662-015-2          | 264-040          | 1     |